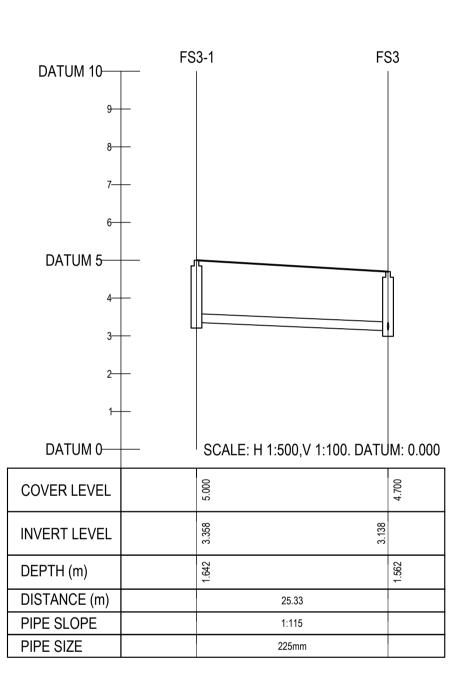

NOTES:

- ALL DRAWINGS TO BE CHECKED BY CONTRACTOR ON SITE
  AND ENGINEER INFORMED OF DISCREPANCIES BEFORE WORK COMMENCES
- 2. ALL LEVELS ARE IN METRES AND ARE RELATED TO ORDNANCE DATUM
- 3. CONTRACTOR SHALL SATISFY HIMSELF AS TO THE ACCURACY OF PAVEMENT LEVELS ON SITE PRIOR TO COMMENCEMENT OF WORKS ON SITE
- 4. ALL WORKS TO BE CONSTRUCTED IN ACCORDANCE WITH THE NRA SPECIFICATION FOR ROAD WORKS UNLESS NOTED OTHERWISE
- 5. THIS DRAWING IS FOR PLANNING PURPOSES ONLY
- 6. MANHOLE COVER LEVELS ARE TO CONFORM WITH FINISHED ROAD AND PATH LEVELS
- 7. WHERE COVER TO PIPE IS LESS THAN 1200mm (ROAD/PATH/VERGE) OR 900mm (OPEN SPACE) SURROUND PIPE IN MINIMUM 150mm CONCRETE

KEY

- — — — — — EXISTING GROUND PROFILE PROPOSED GROUND PROFILE

| P02              | 24-02-23 | ISSUED FOR PLANNING        |               |     | DKE   | DCB |
|------------------|----------|----------------------------|---------------|-----|-------|-----|
| P01              | 07-10-22 | ISSUED FOR PLANNING        |               | DKE | DCB   |     |
| rev              | date     | description                |               | by  | chkd. |     |
|                  |          |                            | A - Approv    | ed  |       |     |
| client approval  |          | B - Approved with comments |               |     |       |     |
|                  |          | C - Do not use             |               |     |       |     |
| suitability      |          |                            | issue purpose |     |       |     |
| S2 - INFORMATION |          |                            | PLANNING      |     |       |     |

CORK OFFICE: 14 South Mall, Cork. T12 CT91 PHONE +353 21 2024538

WATERFORD OFFICE: Suite 8b The Atrium, Maritana Gate, Canada Street, Waterford. X91 W028 PHONE +353 51 309 500

RICHMOND ROAD PHASE II

LONGITUDINAL SECTIONS THROUGH FOUL WATER SEWERS - SHEET 1