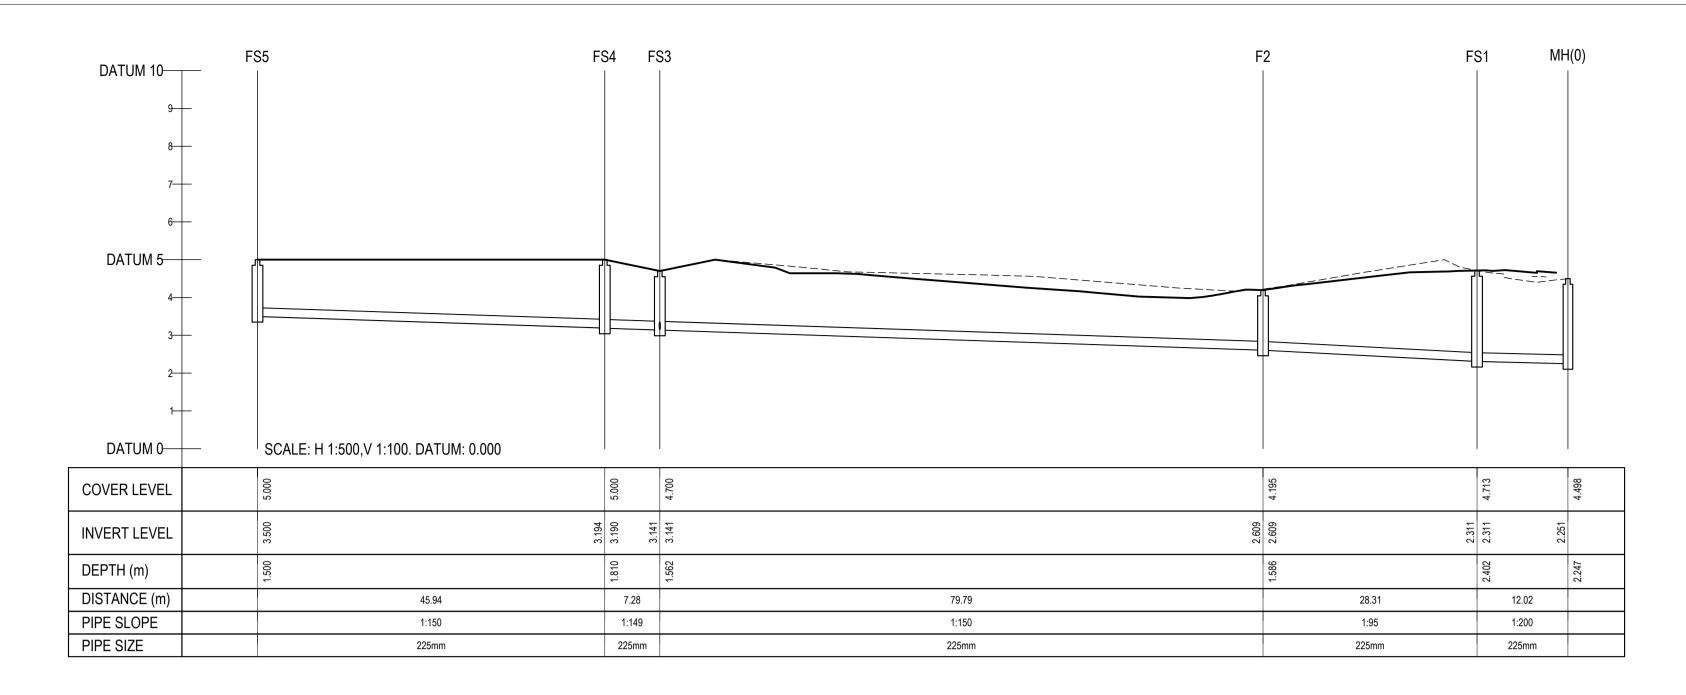

NOTES:

- ALL DRAWINGS TO BE CHECKED BY CONTRACTOR ON SITE
  AND ENGINEER INFORMED OF DISCREPANCIES BEFORE WORK COMMENCES
- 2. ALL LEVELS ARE IN METRES AND ARE RELATED TO ORDNANCE DATUM
- 3. CONTRACTOR SHALL SATISFY HIMSELF AS TO THE ACCURACY OF PAVEMENT LEVELS ON SITE PRIOR TO COMMENCEMENT OF WORKS ON SITE
- 4. ALL WORKS TO BE CONSTRUCTED IN ACCORDANCE WITH THE NRA SPECIFICATION FOR ROAD WORKS UNLESS NOTED OTHERWISE
- 5. THIS DRAWING IS FOR PLANNING PURPOSES ONLY
- 6. MANHOLE COVER LEVELS ARE TO CONFORM WITH FINISHED ROAD AND PATH LEVELS
- 7. WHERE COVER TO PIPE IS LESS THAN 1200mm (ROAD/PATH/VERGE) OR 900mm (OPEN SPACE) SURROUND PIPE IN MINIMUM 150mm CONCRETE

KEY

- — — — — — EXISTING GROUND PROFILE PROPOSED GROUND PROFILE

| P02              | 24-02-23 | ISSUED FOR PLANNING        |               |     | DKE   | DCB |
|------------------|----------|----------------------------|---------------|-----|-------|-----|
| P01              | 07-10-22 | ISSUED FOR PLANNING        |               | DKE | DCB   |     |
| rev              | date     | description                |               | by  | chkd. |     |
|                  |          |                            | A - Approv    | ed  |       |     |
| client approval  |          | B - Approved with comments |               |     |       |     |
|                  |          | C - Do not use             |               |     |       |     |
| suitability      |          |                            | issue purpose |     |       |     |
| S2 - INFORMATION |          |                            | PLANNING      |     |       |     |

CORK OFFICE: 14 South Mall, Cork. T12 CT91 PHONE +353 21 2024538

WATERFORD OFFICE: Suite 8b The Atrium, Maritana Gate, Canada Street, Waterford. X91 W028 PHONE +353 51 309 500

RICHMOND ROAD PHASE II

LONGITUDINAL SECTIONS THROUGH FOUL WATER SEWERS - SHEET 1