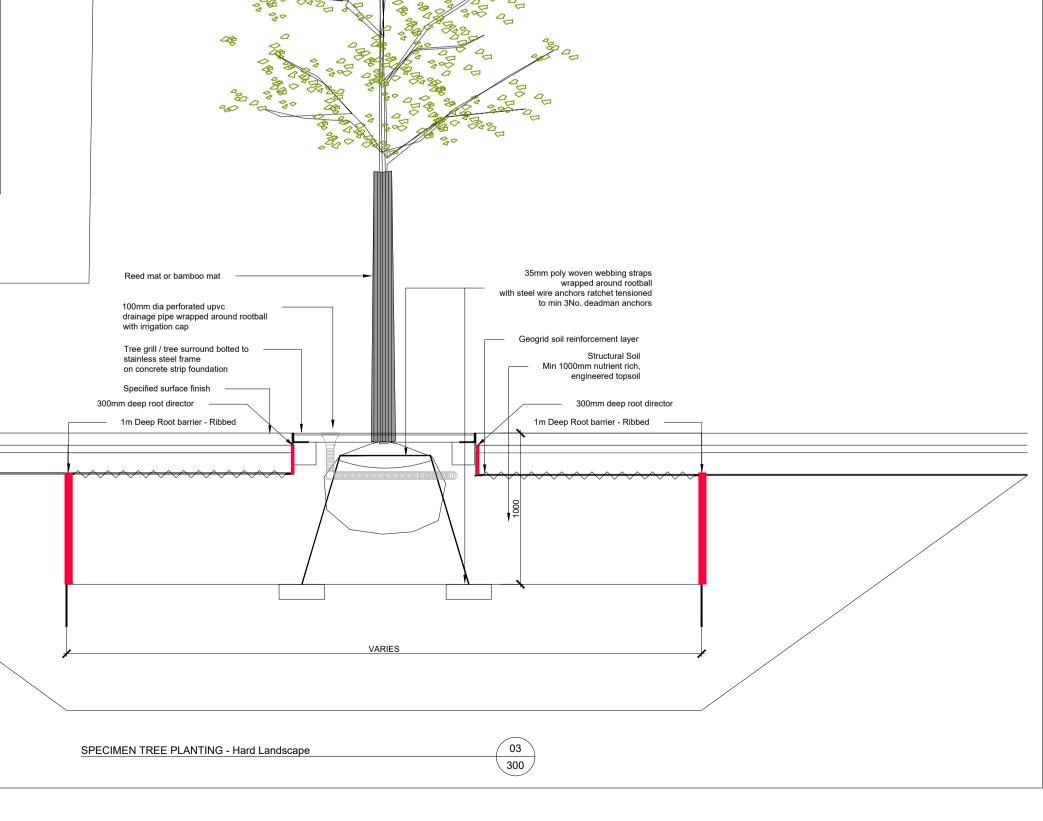

STATUS:

PLANNING

TREE PLANTING

DRAWING NO.

LRIC-MA-XX-XX-DR-L-300

COLINE FORTIN 19.01.2023 REVISION 1:25 @ A1

All dimensions are in millimeters unless otherwise stated and shall be checked and confirmed by the contractor on site. Any discrepancies shall be immediately reported to the landscape architects. Work to figured dimensions only - Do not scale from drawing. Do Not Scale. Use Figured Dimensions Only. Not for Construction Purposes unless Specifically Marked. THIS DRAWING IS COPYRIGHT OF MITCHELL + ASSOCIATES