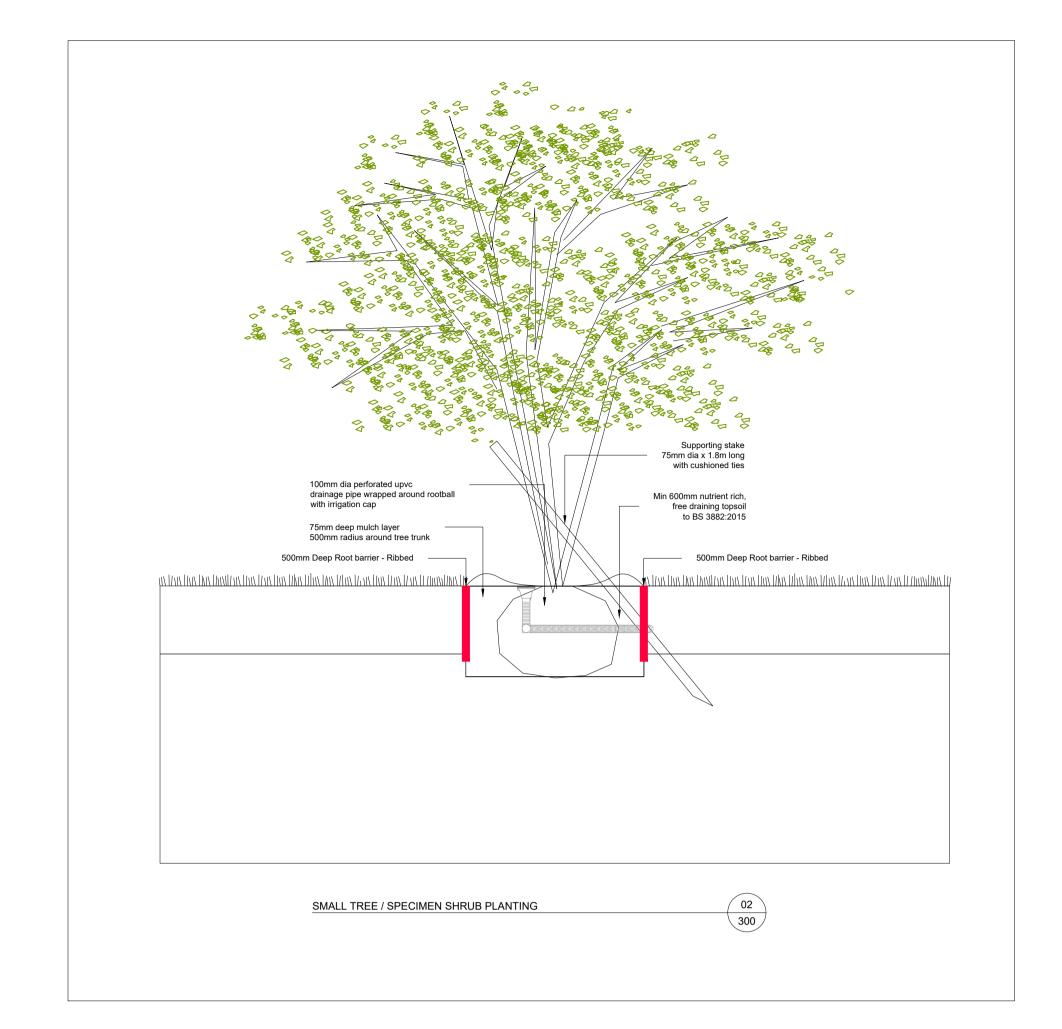

STATUS:

PLANNING

TREE PLANTING

DRAWING NO.

LRIC-MA-XX-XX-DR-L-300

COLINE FORTIN 19.01.2023 REVISION 1:25 @ A1

All dimensions are in millimeters unless otherwise stated and shall be checked and confirmed by the contractor on site. Any discrepancies shall be immediately reported to the landscape architects. Work to figured dimensions only - Do not scale from drawing. Do Not Scale. Use Figured Dimensions Only. Not for Construction Purposes unless Specifically Marked. THIS DRAWING IS COPYRIGHT OF MITCHELL + ASSOCIATES