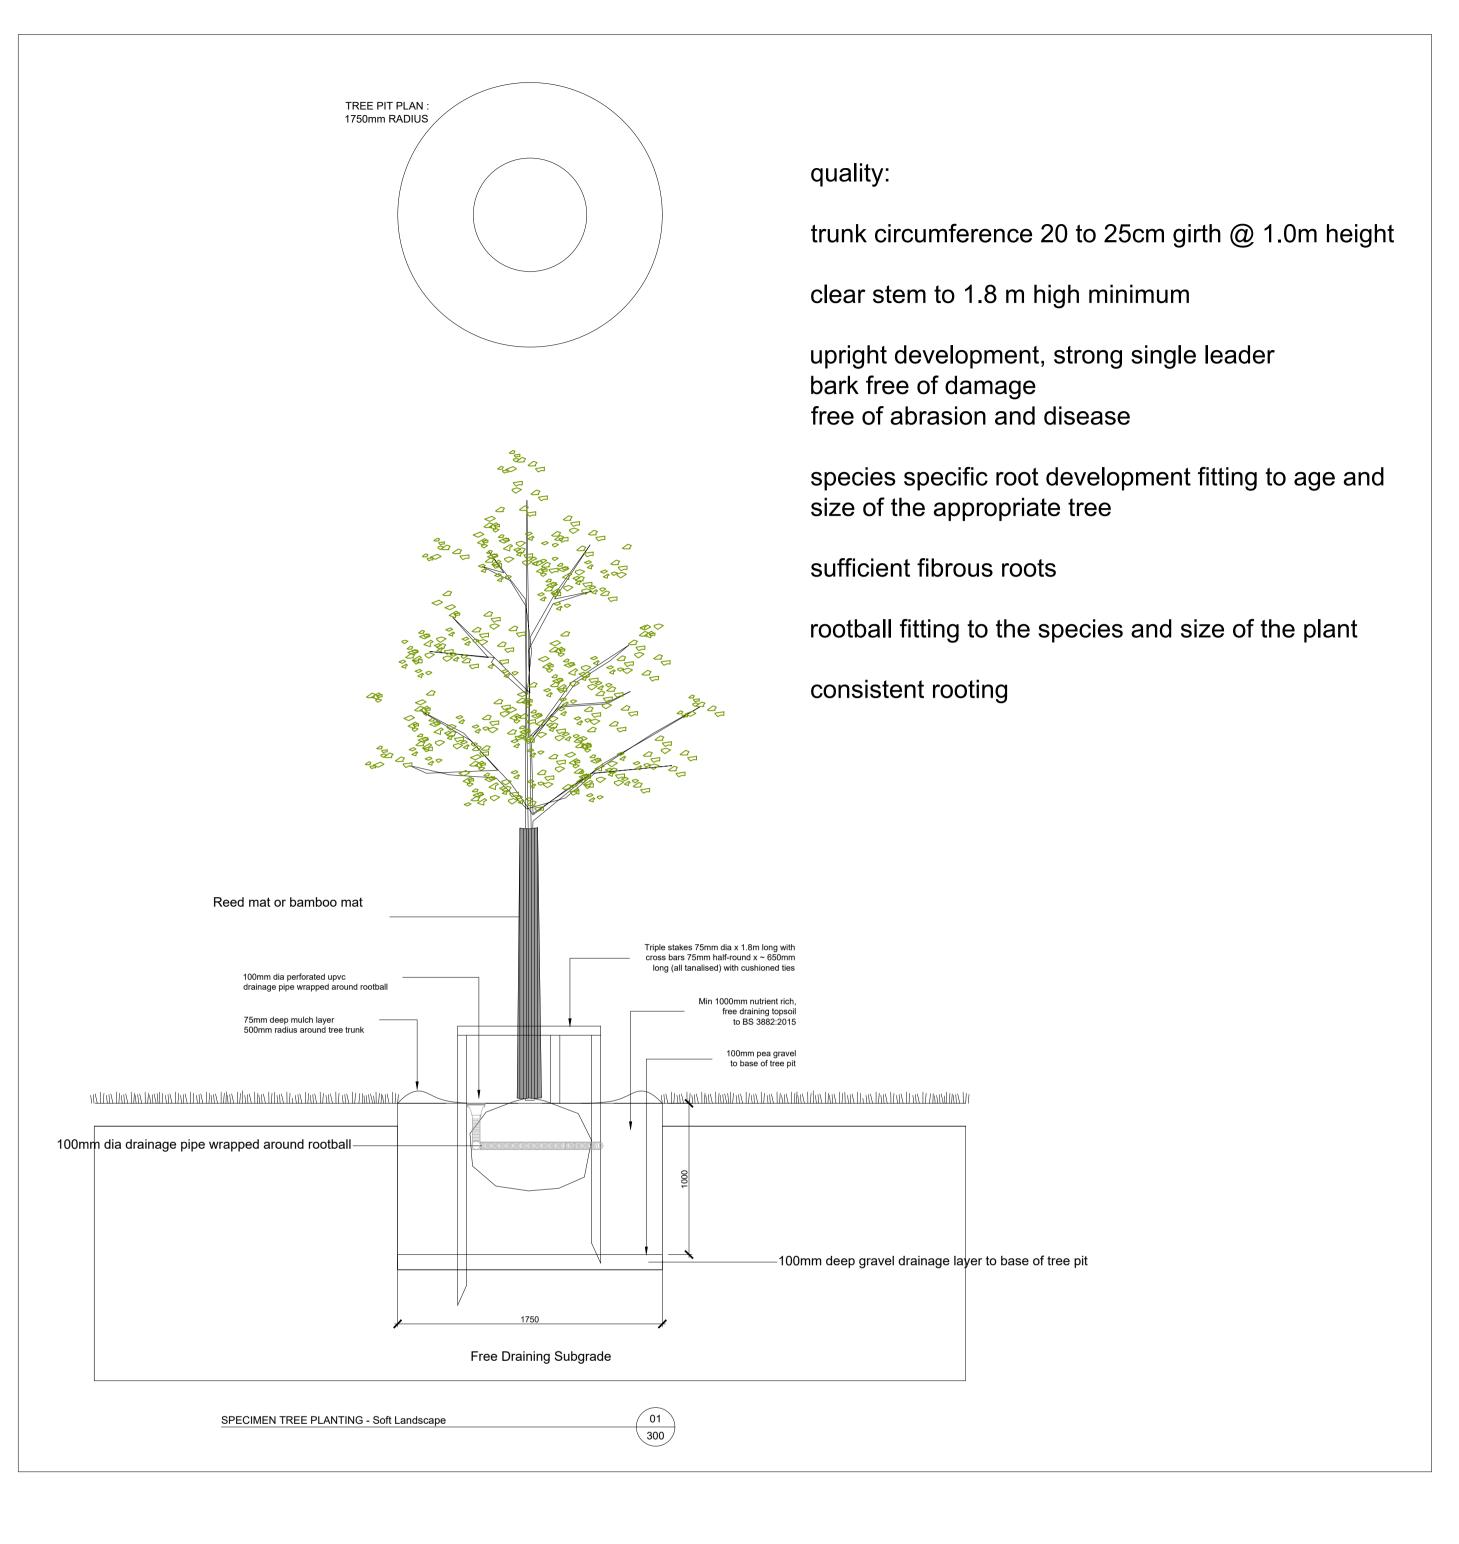

STATUS:

PLANNING

TREE PLANTING

DRAWING NO.

LRIC-MA-XX-XX-DR-L-300

COLINE FORTIN 19.01.2023 REVISION 1:25 @ A1

All dimensions are in millimeters unless otherwise stated and shall be checked and confirmed by the contractor on site. Any discrepancies shall be immediately reported to the landscape architects. Work to figured dimensions only - Do not scale from drawing. Do Not Scale. Use Figured Dimensions Only. Not for Construction Purposes unless Specifically Marked. THIS DRAWING IS COPYRIGHT OF MITCHELL + ASSOCIATES