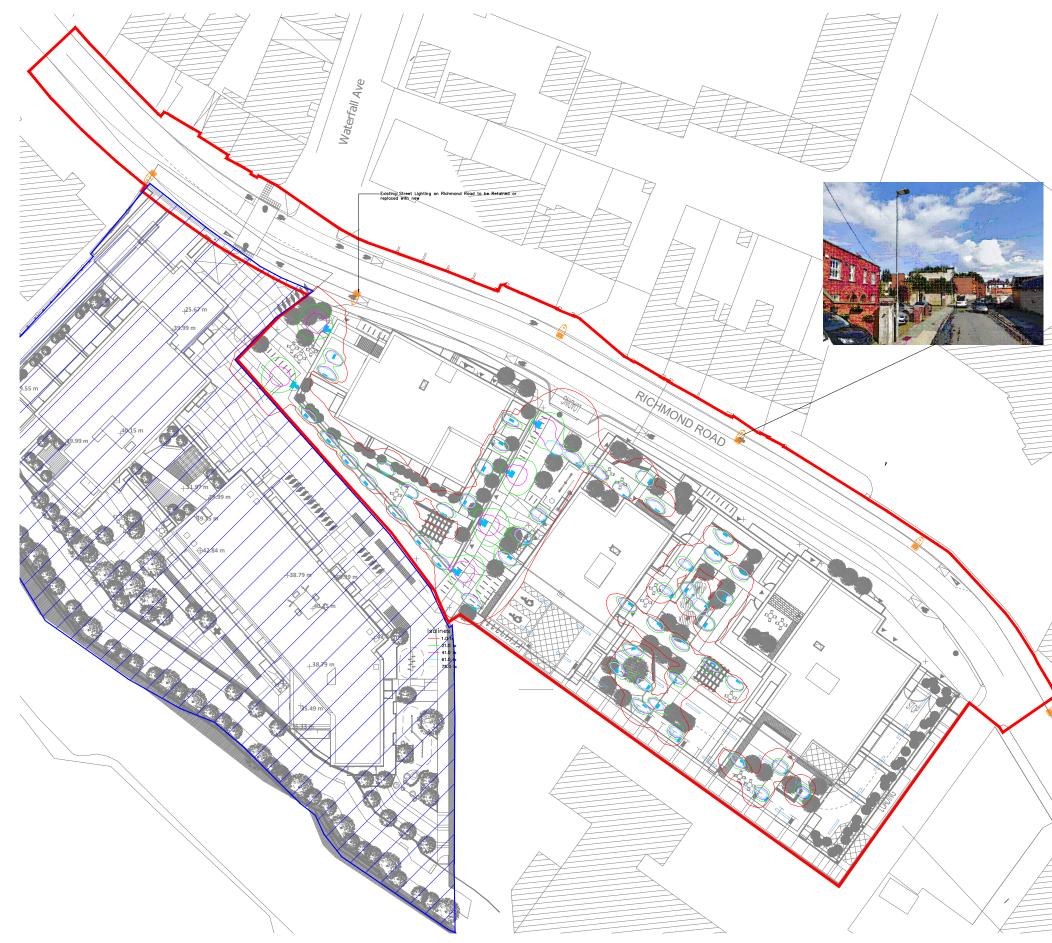

<u>General Notes</u>: 1. This drawing is to be read in conjunction with all relevant architests specifications & drawings, indicative survey drawings. 2. Madi services to be co-adduct and the other installation. He appreciate all sharing and installation. He appreciate all sharing and complete dealing will be considered out post homing 4. Lighting ducts are not indicated. Symbols Reference: 13W Low Level LED Boll (Single Side Omission) 22W Pole Top LED Luminaire – Adjustable Head Angle 35W Pole Top LED Luminaire Adjustable Head Angle Linear Surface Mounted LED Luminaire (Underside of Overhang) 
 1
 23.02.23
 Issued for Planning
 EH
 RMK

 Projetis:
 Richmond Road - Laydons

 Titie:
 Site Layout

 External Lighting Sarvices

 Drg. No:
 RRL-X-ZZ-DR-AXE-EE-60101

 Job No:
 2243

 Gedie:
 1:200

 Gedie:
 1:200