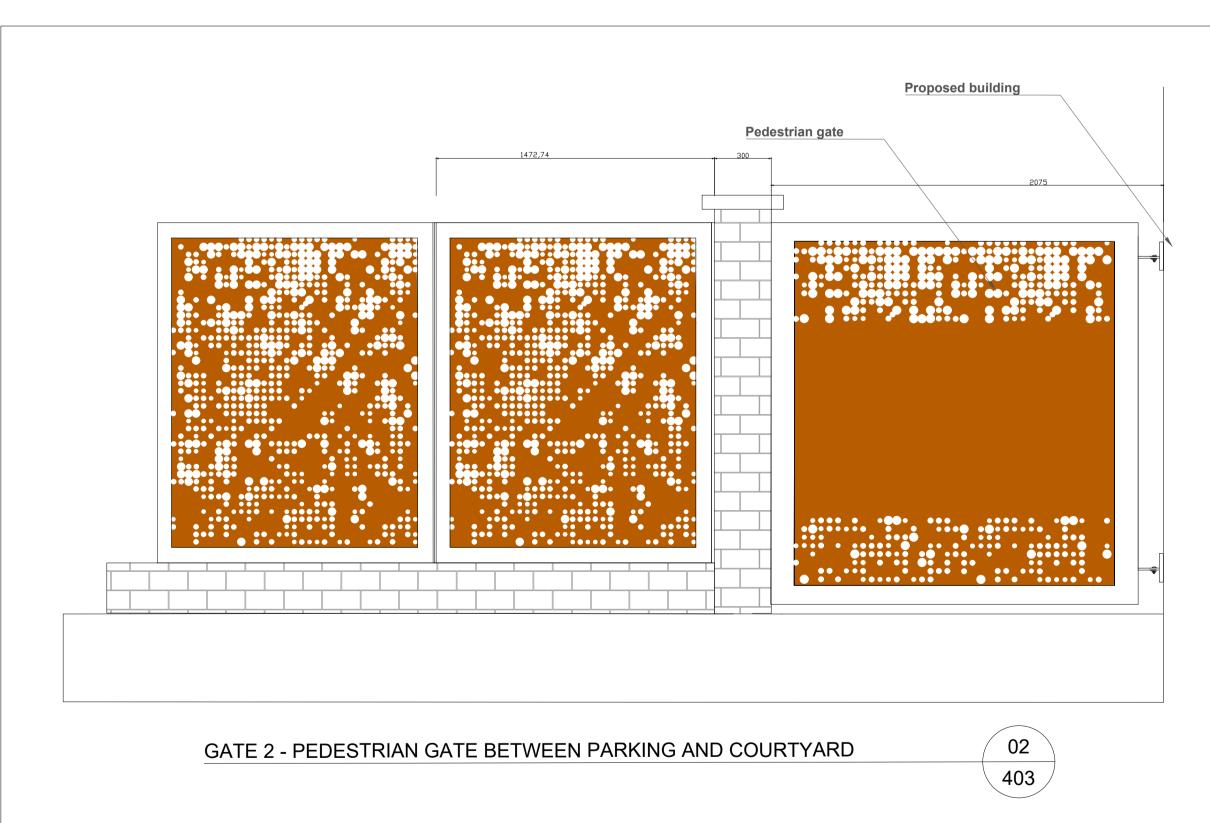

**GENERAL SPECIFICATIONS** Conceal fixing of the PPC MS panels should include hinges, latching provision for the doors, flush pulls Shop drawings to be approved prior to manufacture

| REV                                                                                                   | DESCRIPTION                                                                                          |                                                                                                           |                 | ISSUED BY             | DATE             |
|-------------------------------------------------------------------------------------------------------|------------------------------------------------------------------------------------------------------|-----------------------------------------------------------------------------------------------------------|-----------------|-----------------------|------------------|
|                                                                                                       |                                                                                                      | LL + AS                                                                                                   |                 |                       |                  |
| LANDSCAPE ARCHITECTURE URBAN DESIGN                                                                   |                                                                                                      |                                                                                                           |                 |                       |                  |
| Unit 5, Woodpark, The Rise, Glasnevin, Dublin 9, Ireland t: + 353 1 454 5066 e:info@mitchellassoc.net |                                                                                                      |                                                                                                           |                 |                       |                  |
| PROJ<br>RICHI                                                                                         | ECT<br>MOND ROAD PHASE 2                                                                             |                                                                                                           |                 |                       |                  |
| CLIEN<br>MALK                                                                                         | <b>IT</b><br>EY LIMITED                                                                              |                                                                                                           |                 |                       |                  |
| JOB N<br>RICOC                                                                                        |                                                                                                      |                                                                                                           |                 |                       |                  |
| DRAV<br>PEDE                                                                                          | <b>/ING</b><br>STRIAN GATE AND PA                                                                    | RKING ENTRANCE                                                                                            |                 |                       |                  |
|                                                                                                       | <b>VING NO.</b><br>MA-XX-XX-DR-L-403                                                                 |                                                                                                           |                 |                       |                  |
|                                                                                                       | <b>in By</b><br>Ne fortin                                                                            | CHECKED<br>AH                                                                                             |                 | <b>TE</b><br>.01.2023 |                  |
| STAT                                                                                                  | US:                                                                                                  | SCALE                                                                                                     |                 | VISION                |                  |
| PLAN                                                                                                  | NING                                                                                                 | 1:20 @ A1                                                                                                 | 00              |                       |                  |
| discrepa<br>drawing                                                                                   | nsions are in millimeters unless<br>ancies shall be immediately repo<br>Do Not Scale. Use Figured Di | otherwise stated and shall be ch<br>rted to the landscape architects,<br>nensions Only. Not for Construc- | Work to figured | dimensions only - D   | o not scale from |
| © THIS                                                                                                | © THIS DRAWING IS COPYRIGHT OF MITCHELL + ASSOCIATES                                                 |                                                                                                           |                 |                       |                  |