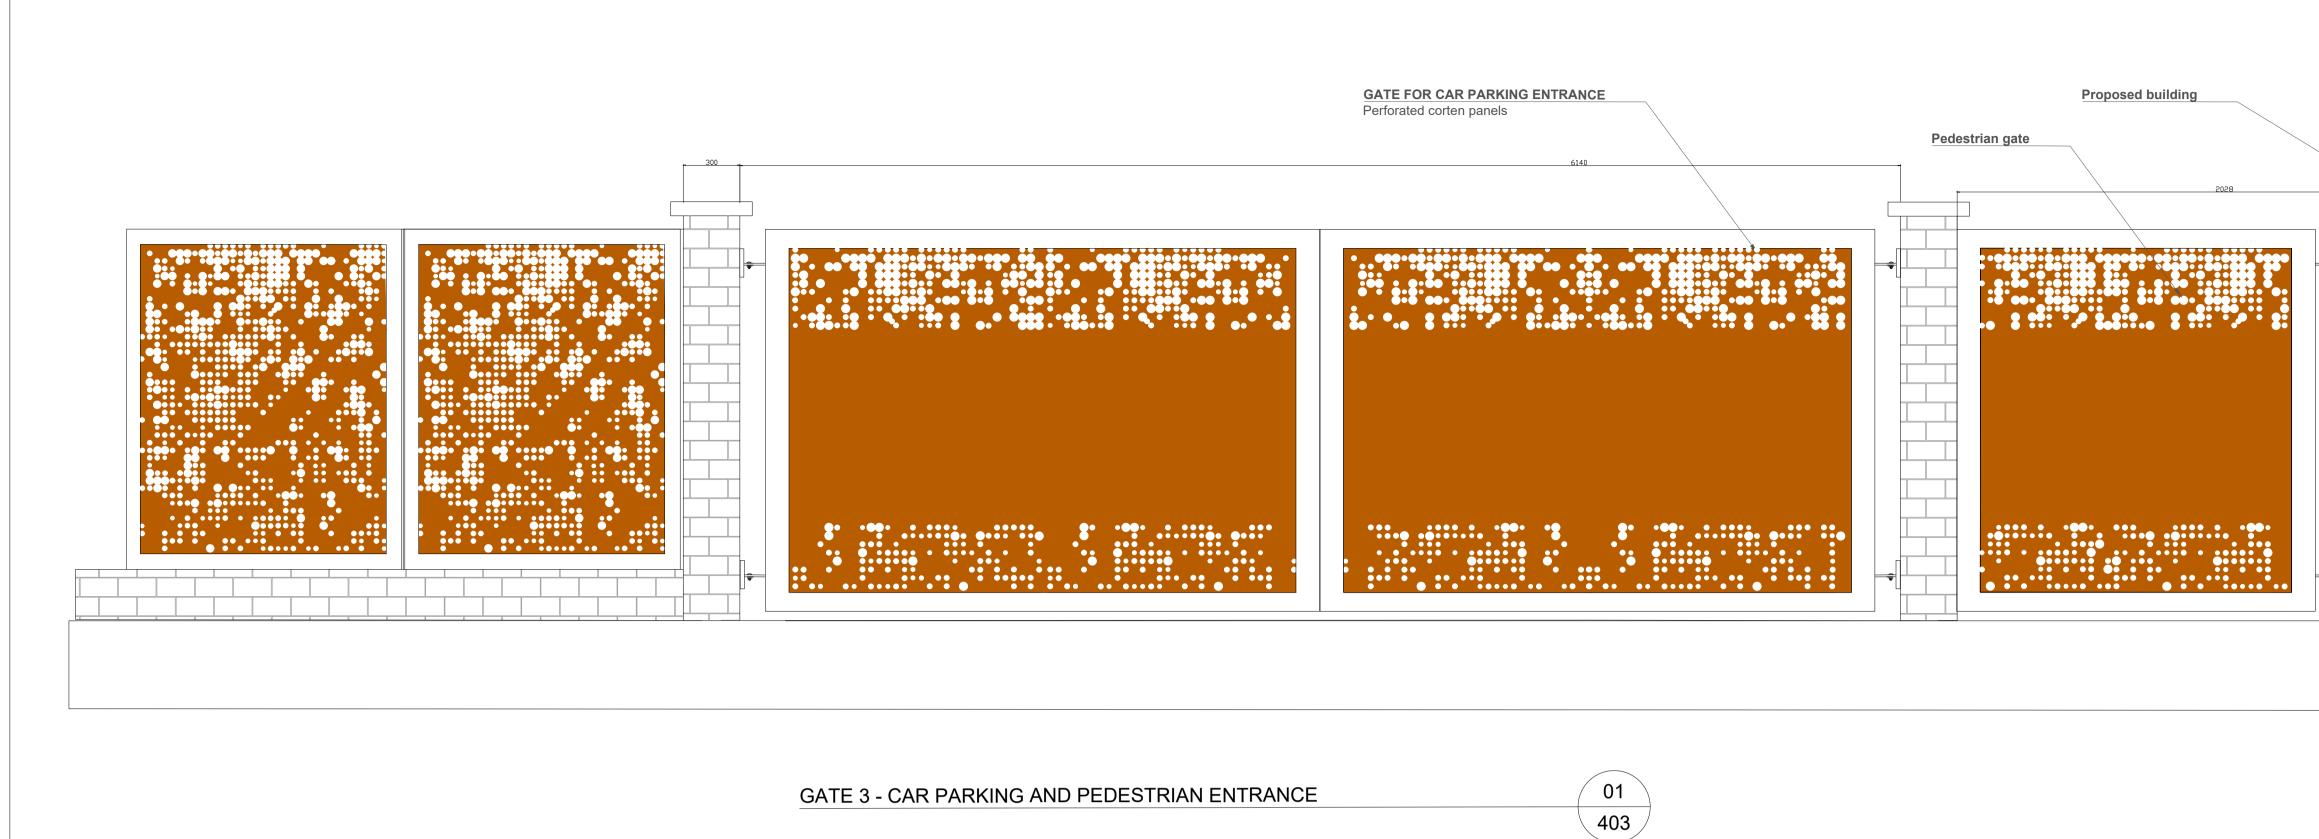

**GENERAL SPECIFICATIONS** Conceal fixing of the PPC MS panels should include hinges, latching provision for the doors, flush pulls Shop drawings to be approved prior to manufacture

| REV                                                                                                   | DESCRIPTION                                                                                          |                                                                                                           |                 | ISSUED BY             | DATE             |
|-------------------------------------------------------------------------------------------------------|------------------------------------------------------------------------------------------------------|-----------------------------------------------------------------------------------------------------------|-----------------|-----------------------|------------------|
|                                                                                                       |                                                                                                      | LL + AS                                                                                                   |                 |                       |                  |
| LANDSCAPE ARCHITECTURE URBAN DESIGN                                                                   |                                                                                                      |                                                                                                           |                 |                       |                  |
| Unit 5, Woodpark, The Rise, Glasnevin, Dublin 9, Ireland t: + 353 1 454 5066 e:info@mitchellassoc.net |                                                                                                      |                                                                                                           |                 |                       |                  |
| PROJ<br>RICHI                                                                                         | ECT<br>MOND ROAD PHASE 2                                                                             |                                                                                                           |                 |                       |                  |
| CLIEN<br>MALK                                                                                         | <b>IT</b><br>EY LIMITED                                                                              |                                                                                                           |                 |                       |                  |
| JOB N<br>RICOC                                                                                        |                                                                                                      |                                                                                                           |                 |                       |                  |
| DRAV<br>PEDE                                                                                          | <b>/ING</b><br>STRIAN GATE AND PA                                                                    | RKING ENTRANCE                                                                                            |                 |                       |                  |
|                                                                                                       | <b>VING NO.</b><br>MA-XX-XX-DR-L-403                                                                 |                                                                                                           |                 |                       |                  |
|                                                                                                       | <b>in By</b><br>Ne fortin                                                                            | CHECKED<br>AH                                                                                             |                 | <b>TE</b><br>.01.2023 |                  |
| STAT                                                                                                  | US:                                                                                                  | SCALE                                                                                                     |                 | VISION                |                  |
| PLAN                                                                                                  | NING                                                                                                 | 1:20 @ A1                                                                                                 | 00              |                       |                  |
| discrepa<br>drawing                                                                                   | nsions are in millimeters unless<br>ancies shall be immediately repo<br>Do Not Scale. Use Figured Di | otherwise stated and shall be ch<br>rted to the landscape architects,<br>nensions Only. Not for Construc- | Work to figured | dimensions only - D   | o not scale from |
| © THIS                                                                                                | © THIS DRAWING IS COPYRIGHT OF MITCHELL + ASSOCIATES                                                 |                                                                                                           |                 |                       |                  |