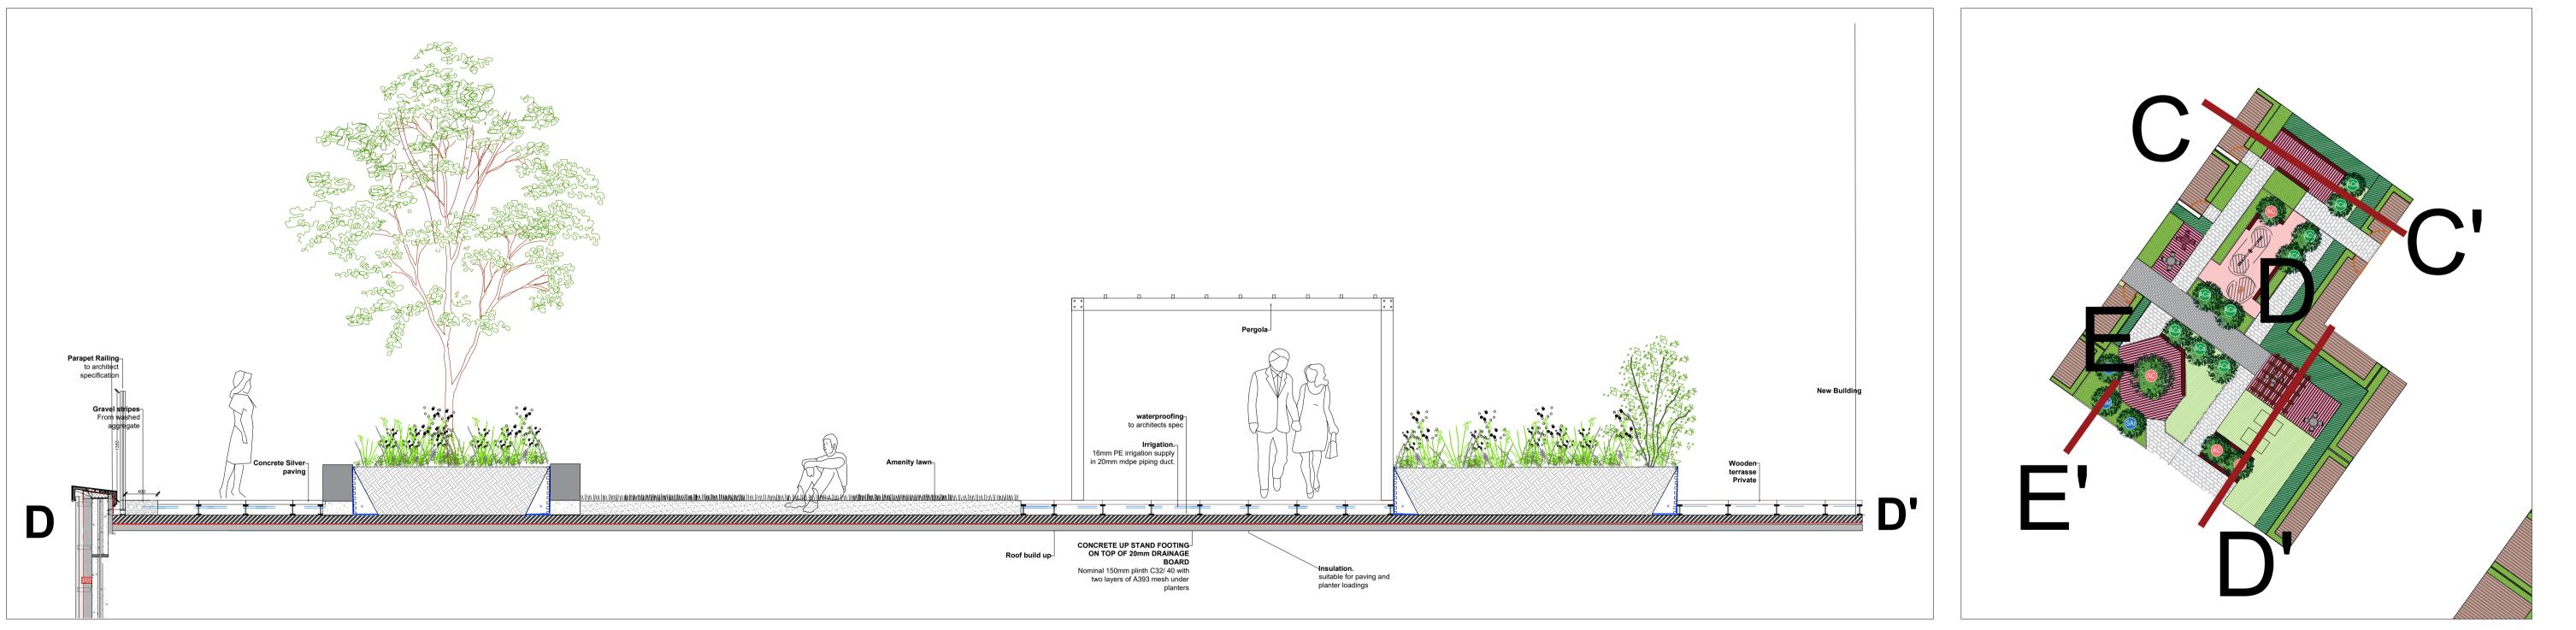

| REV                    | DESCRIPTION                                                                                                                              |                                                                    |                   | ISSUED BY             | DATE             |
|------------------------|------------------------------------------------------------------------------------------------------------------------------------------|--------------------------------------------------------------------|-------------------|-----------------------|------------------|
| MITCHELL + ASSOCIATES  |                                                                                                                                          |                                                                    |                   |                       |                  |
| LANDSCAPE ARCHITECTURE |                                                                                                                                          |                                                                    | URBAN DESIGN      |                       |                  |
|                        | Unit 5, Woodpark, The Rise, Glasnevin, Dublin 9, Ireland t: + 353 1 454                                                                  |                                                                    |                   | 066 e:info@mitchellas | soc.net          |
| PROJ<br>RICHN          | <b>ECT</b><br>MOND ROAD - PHASE 2                                                                                                        | 2                                                                  |                   |                       |                  |
| CLIEN<br>Malk          | IT<br>EY LIMITED                                                                                                                         |                                                                    |                   |                       |                  |
| JOB N<br>RIC00         |                                                                                                                                          |                                                                    |                   |                       |                  |
| DRAW<br>Sectio         | <b>/ING</b><br>ns CC', DD', EE'                                                                                                          |                                                                    |                   |                       |                  |
|                        | <b>/ING NO.</b><br>01-MA-XX-XX-DR-L-201                                                                                                  | 1                                                                  |                   |                       |                  |
| DRAW<br>COLIN          | <b>/N BY</b><br>NE FORTIN                                                                                                                | CHECKED<br>AH                                                      |                   | ATE<br>.01.2023       |                  |
| STAT                   | US:                                                                                                                                      | SCALE                                                              |                   | VISION                |                  |
| PLAN                   | NING                                                                                                                                     | 1:40 @ A1                                                          | 00                | )                     |                  |
| discrepa<br>drawing    | :<br>insions are in millimeters unless<br>ancies shall be immediately repo<br>. Do Not Scale. Use Figured Dir<br>DRAWING IS COPYRIGHT OF | rted to the landscape architects<br>nensions Only. Not for Constru | . Work to figured | dimensions only - D   | o not scale from |