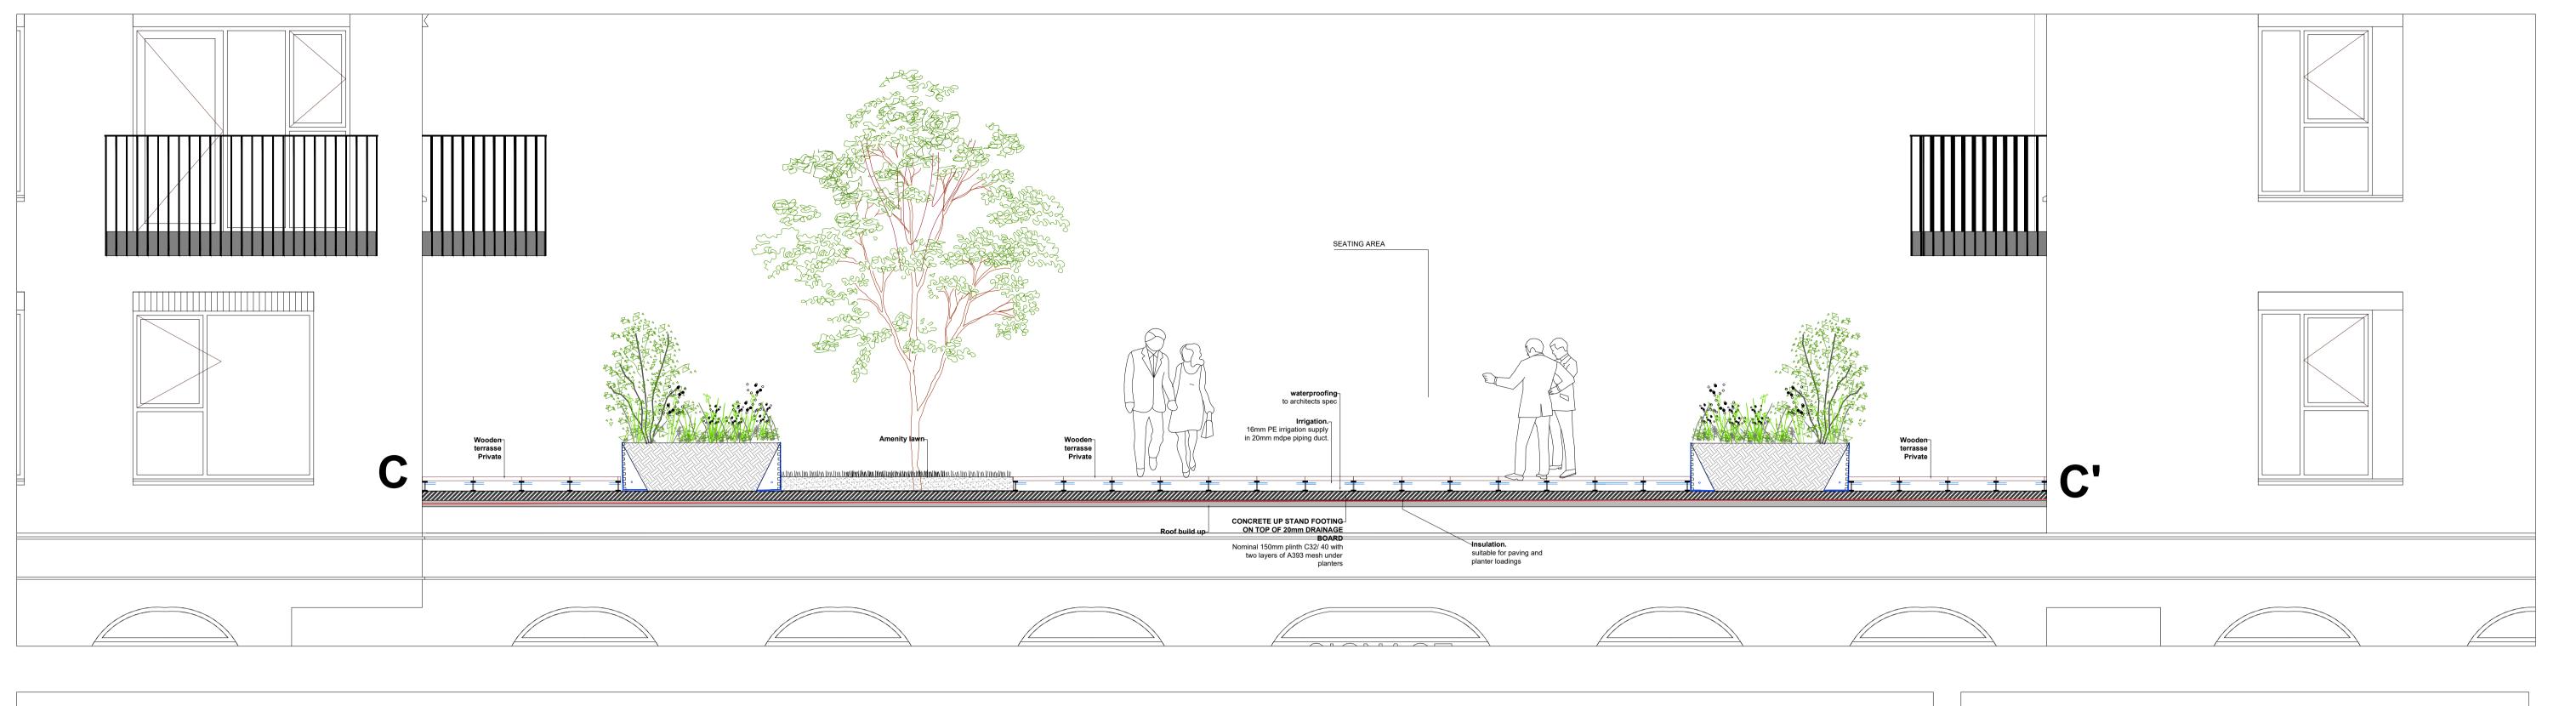

| REV                    | DESCRIPTION                                                                                                                              |                                                                    |                   | ISSUED BY             | DATE             |
|------------------------|------------------------------------------------------------------------------------------------------------------------------------------|--------------------------------------------------------------------|-------------------|-----------------------|------------------|
| MITCHELL + ASSOCIATES  |                                                                                                                                          |                                                                    |                   |                       |                  |
| LANDSCAPE ARCHITECTURE |                                                                                                                                          |                                                                    | URBAN DESIGN      |                       |                  |
|                        | Unit 5, Woodpark, The Rise, Glasnevin, Dublin 9, Ireland t: + 353 1 454                                                                  |                                                                    |                   | 066 e:info@mitchellas | soc.net          |
| PROJ<br>RICHN          | <b>ECT</b><br>MOND ROAD - PHASE 2                                                                                                        | 2                                                                  |                   |                       |                  |
| CLIEN<br>Malk          | IT<br>EY LIMITED                                                                                                                         |                                                                    |                   |                       |                  |
| JOB N<br>RIC00         |                                                                                                                                          |                                                                    |                   |                       |                  |
| DRAW<br>Sectio         | <b>/ING</b><br>ns CC', DD', EE'                                                                                                          |                                                                    |                   |                       |                  |
|                        | <b>/ING NO.</b><br>01-MA-XX-XX-DR-L-201                                                                                                  | 1                                                                  |                   |                       |                  |
| DRAW<br>COLIN          | <b>/N BY</b><br>NE FORTIN                                                                                                                | CHECKED<br>AH                                                      |                   | ATE<br>.01.2023       |                  |
| STAT                   | US:                                                                                                                                      | SCALE                                                              |                   | VISION                |                  |
| PLAN                   | NING                                                                                                                                     | 1:40 @ A1                                                          | 00                | )                     |                  |
| discrepa<br>drawing    | :<br>insions are in millimeters unless<br>ancies shall be immediately repo<br>. Do Not Scale. Use Figured Dir<br>DRAWING IS COPYRIGHT OF | rted to the landscape architects<br>nensions Only. Not for Constru | . Work to figured | dimensions only - D   | o not scale from |