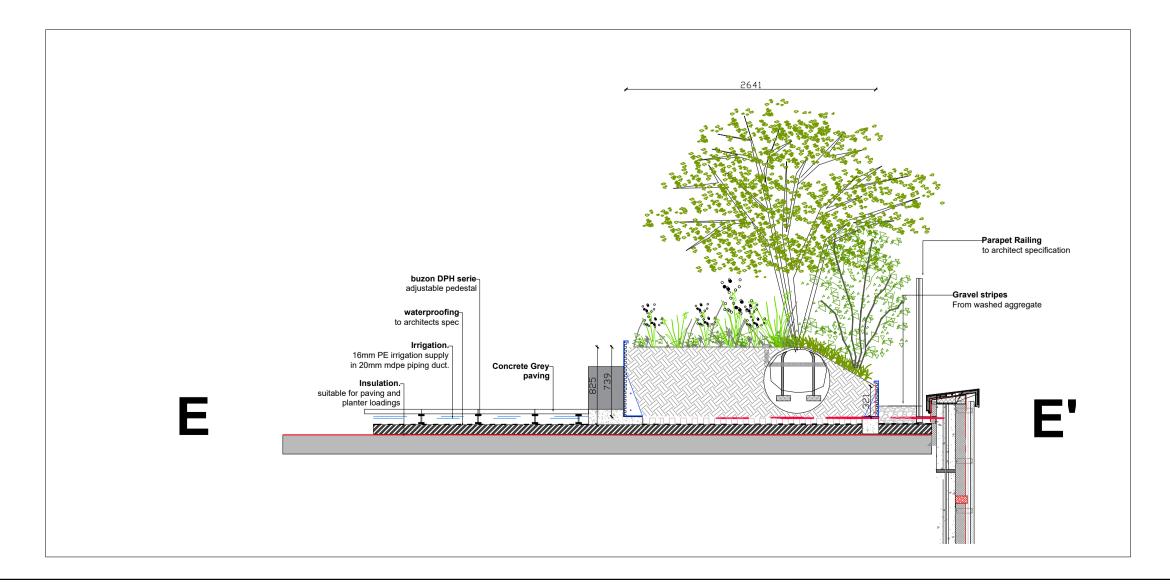

| REV                    | DESCRIPTION                                                                                                                              |                                                                    |                   | ISSUED BY             | DATE             |
|------------------------|------------------------------------------------------------------------------------------------------------------------------------------|--------------------------------------------------------------------|-------------------|-----------------------|------------------|
| MITCHELL + ASSOCIATES  |                                                                                                                                          |                                                                    |                   |                       |                  |
| LANDSCAPE ARCHITECTURE |                                                                                                                                          |                                                                    | URBAN DESIGN      |                       |                  |
|                        | Unit 5, Woodpark, The Rise, Glasnevin, Dublin 9, Ireland t: + 353 1 454                                                                  |                                                                    |                   | 066 e:info@mitchellas | soc.net          |
| PROJ<br>RICHN          | <b>ECT</b><br>MOND ROAD - PHASE 2                                                                                                        | 2                                                                  |                   |                       |                  |
| CLIEN<br>Malk          | IT<br>EY LIMITED                                                                                                                         |                                                                    |                   |                       |                  |
| JOB N<br>RIC00         |                                                                                                                                          |                                                                    |                   |                       |                  |
| DRAW<br>Sectio         | <b>/ING</b><br>ns CC', DD', EE'                                                                                                          |                                                                    |                   |                       |                  |
|                        | <b>/ING NO.</b><br>01-MA-XX-XX-DR-L-201                                                                                                  | 1                                                                  |                   |                       |                  |
| DRAW<br>COLIN          | <b>/N BY</b><br>NE FORTIN                                                                                                                | CHECKED<br>AH                                                      |                   | ATE<br>.01.2023       |                  |
| STAT                   | US:                                                                                                                                      | SCALE                                                              |                   | VISION                |                  |
| PLAN                   | NING                                                                                                                                     | 1:40 @ A1                                                          | 00                | )                     |                  |
| discrepa<br>drawing    | :<br>insions are in millimeters unless<br>ancies shall be immediately repo<br>. Do Not Scale. Use Figured Dir<br>DRAWING IS COPYRIGHT OF | rted to the landscape architects<br>nensions Only. Not for Constru | . Work to figured | dimensions only - D   | o not scale from |