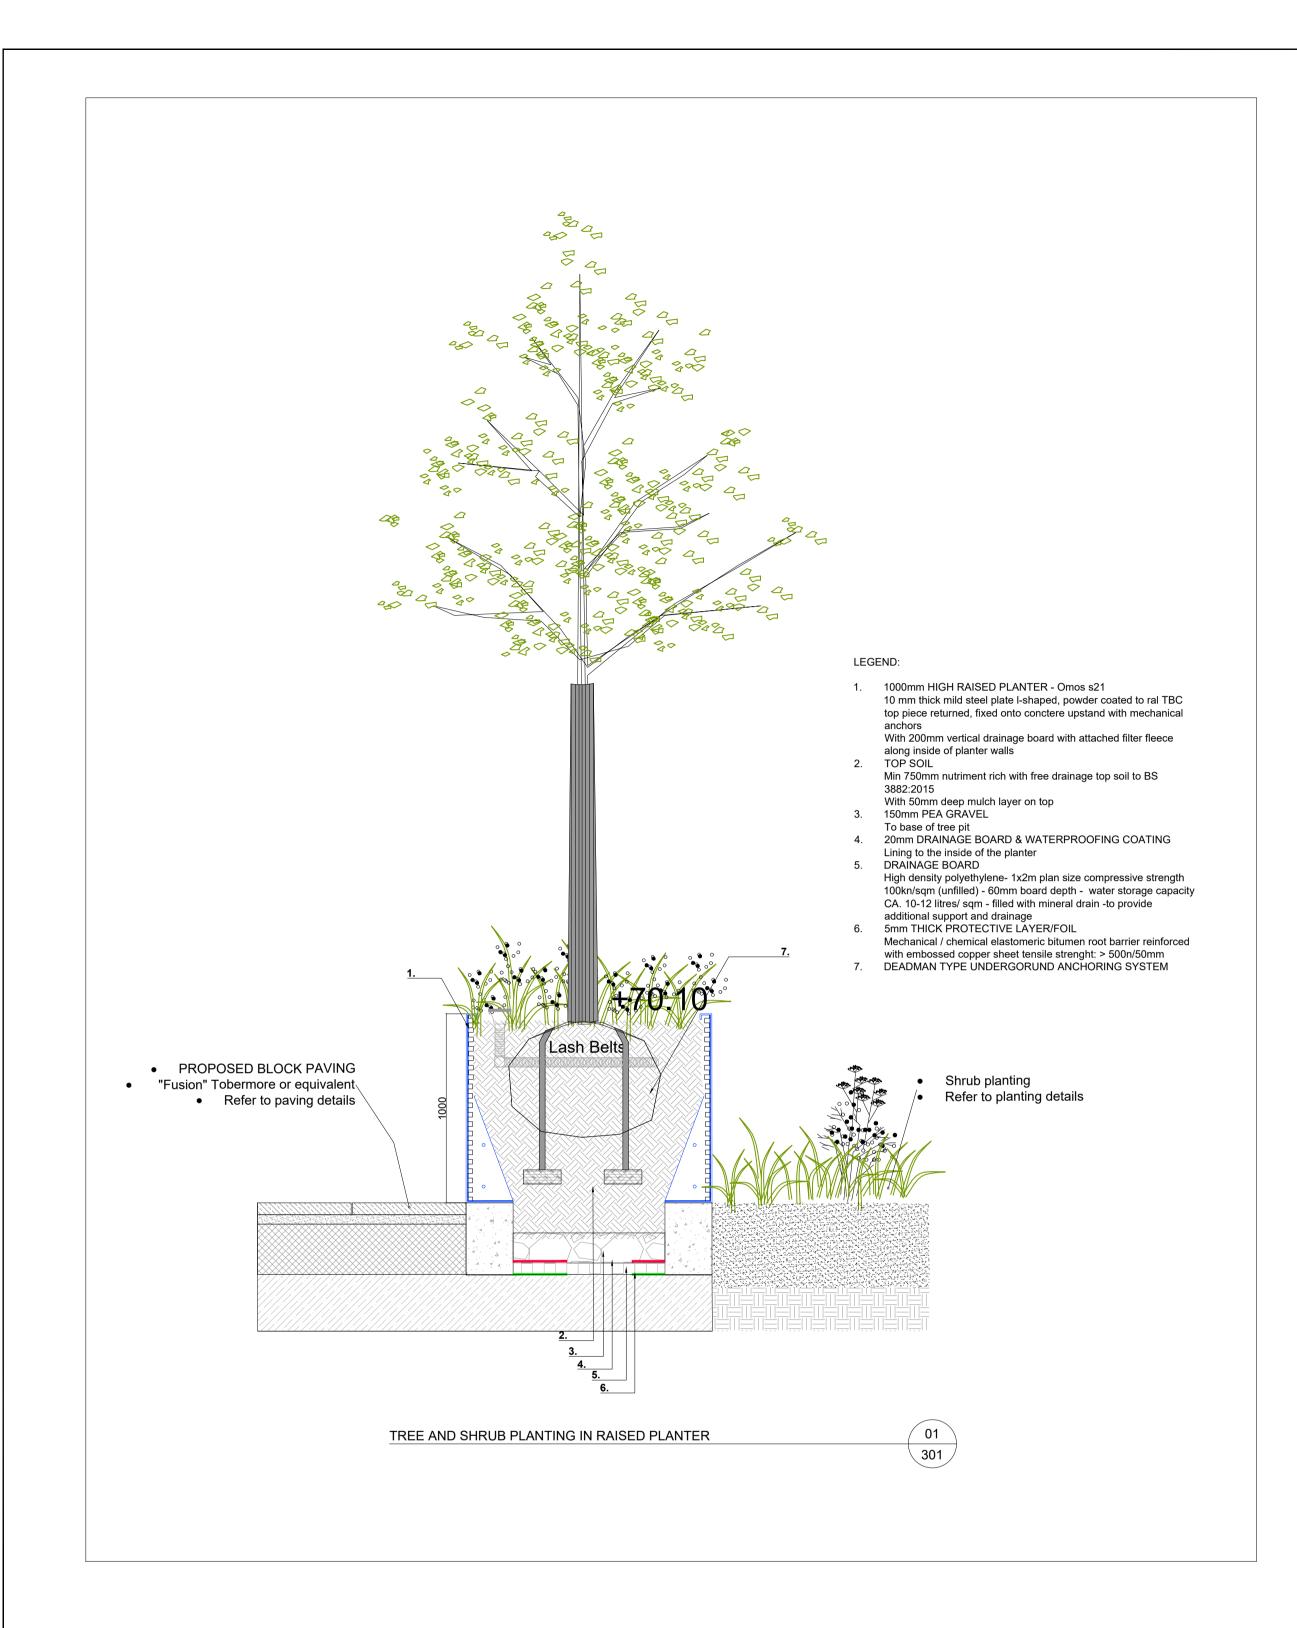

| REV   | DESCRIPTION                                              | ISSUED BY                                    | DATE |
|-------|----------------------------------------------------------|----------------------------------------------|------|
|       | MITCHELL + AS                                            | SOCIATE                                      | ES   |
|       | LANDSCAPE ARCHITECTURE                                   | URBAN DESIGN                                 |      |
|       | Unit 5, Woodpark, The Rise, Glasnevin, Dublin 9, Ireland | t: + 353 1 454 5066 e:info@mitchellassoc.net |      |
| CLIEN | MOND ROAD PHASE 2                                        |                                              |      |
| JOB I |