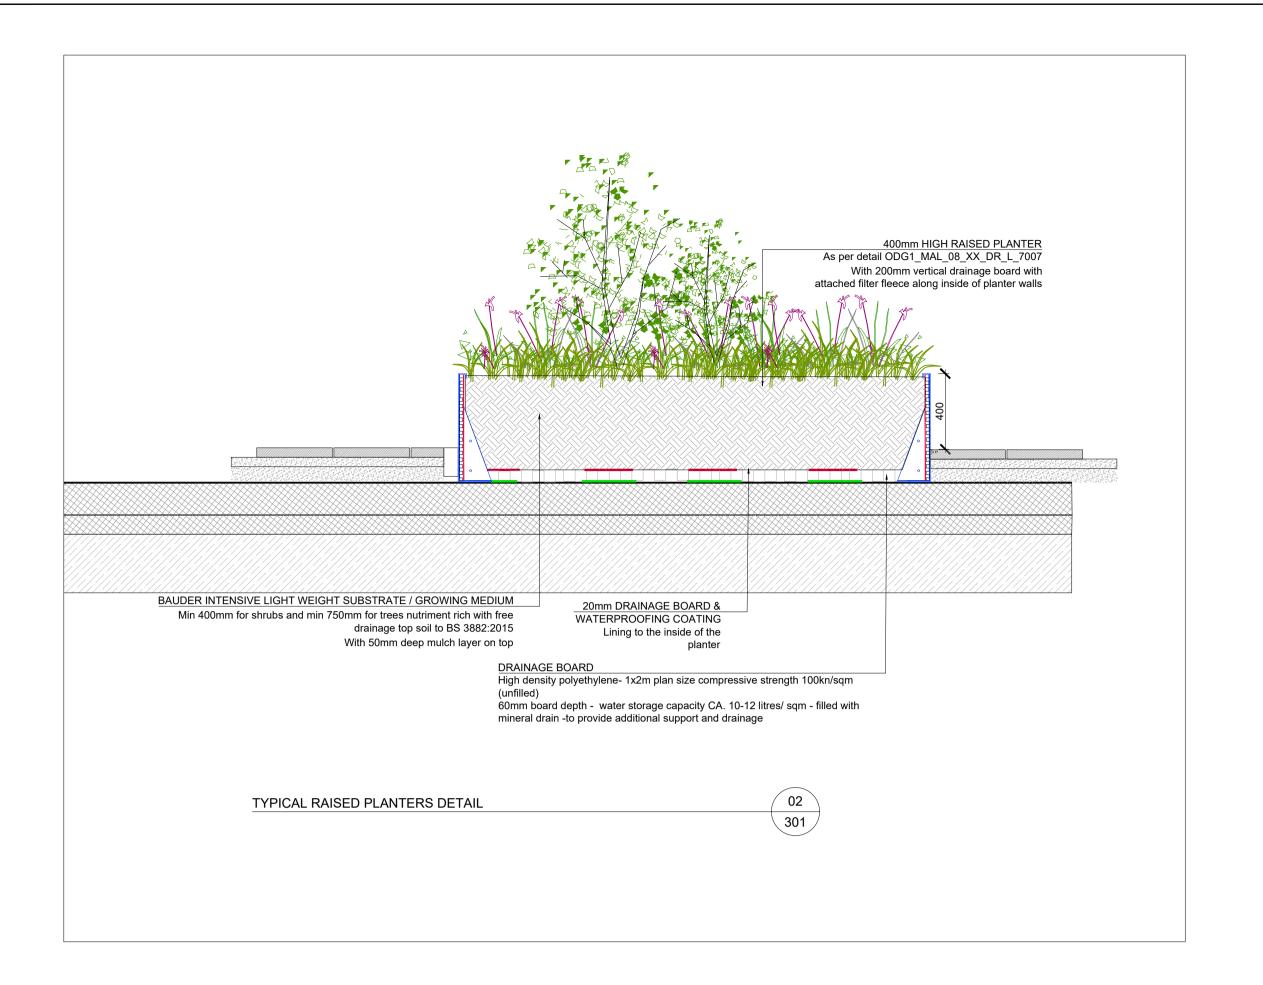

| REV   | DESCRIPTION                                              | ISSUED BY                                    | DATE |
|-------|----------------------------------------------------------|----------------------------------------------|------|
|       | MITCHELL + AS                                            | SOCIATE                                      | ES   |
|       | LANDSCAPE ARCHITECTURE                                   | URBAN DESIGN                                 |      |
|       | Unit 5, Woodpark, The Rise, Glasnevin, Dublin 9, Ireland | t: + 353 1 454 5066 e:info@mitchellassoc.net |      |
| CLIEN | MOND ROAD PHASE 2                                        |                                              |      |
| JOB I |