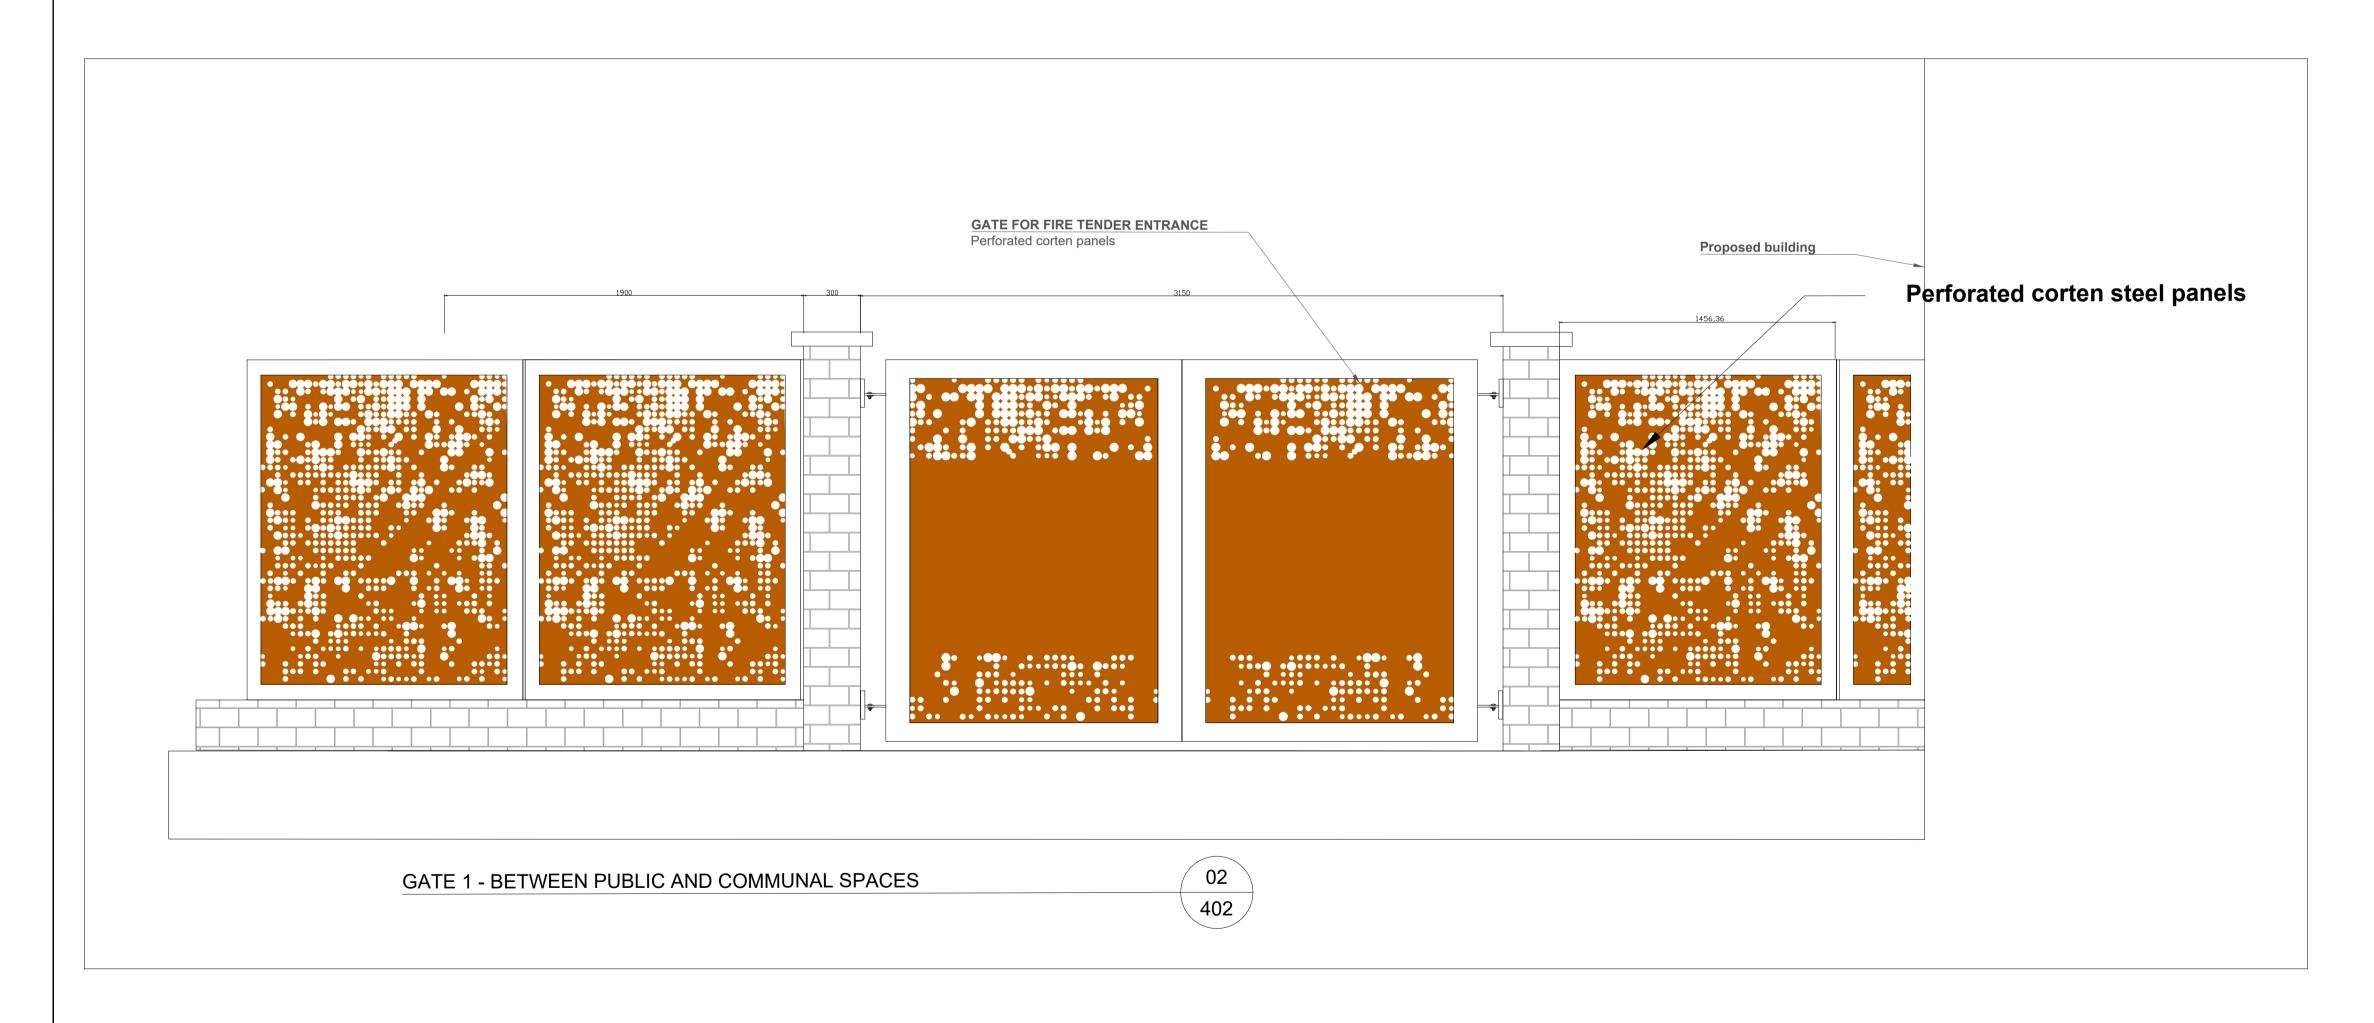

GENERAL SPECIFICATIONS
Conceal fixing of the PPC MS panels should include hinges, latching provision for the doors, flush pulls Shop drawings to be approved prior to manufacture

| REV                  | DESCRIPTION                                              | ISSUED BY                             | DATE     |
|----------------------|----------------------------------------------------------|---------------------------------------|----------|
|                      | MITCHELL + AS                                            | SSOCIATE                              | ES       |
|                      | LANDSCAPE ARCHITECTURE                                   |                                       |          |
|                      | Unit 5, Woodpark, The Rise, Glasnevin, Dublin 9, Ireland | t: + 353 1 454 5066 e:info@mitchellas | ssoc.net |
| PROJ<br>RICH         | JECT<br>MOND ROAD PHASE 2                                |                                       |          |
| <b>CLIE!</b><br>MALK | <b>NT</b><br>KEY LIMITED                                 |                                       |          |
| JOB I                |                                                          |                                       |          |
| <b>DRAV</b><br>PEDE  | <b>WING</b><br>ESTRIAN GATES                             |                                       |          |
|                      | WING NO.<br>-MA-XX-XX-DR-L-402                           |                                       |          |