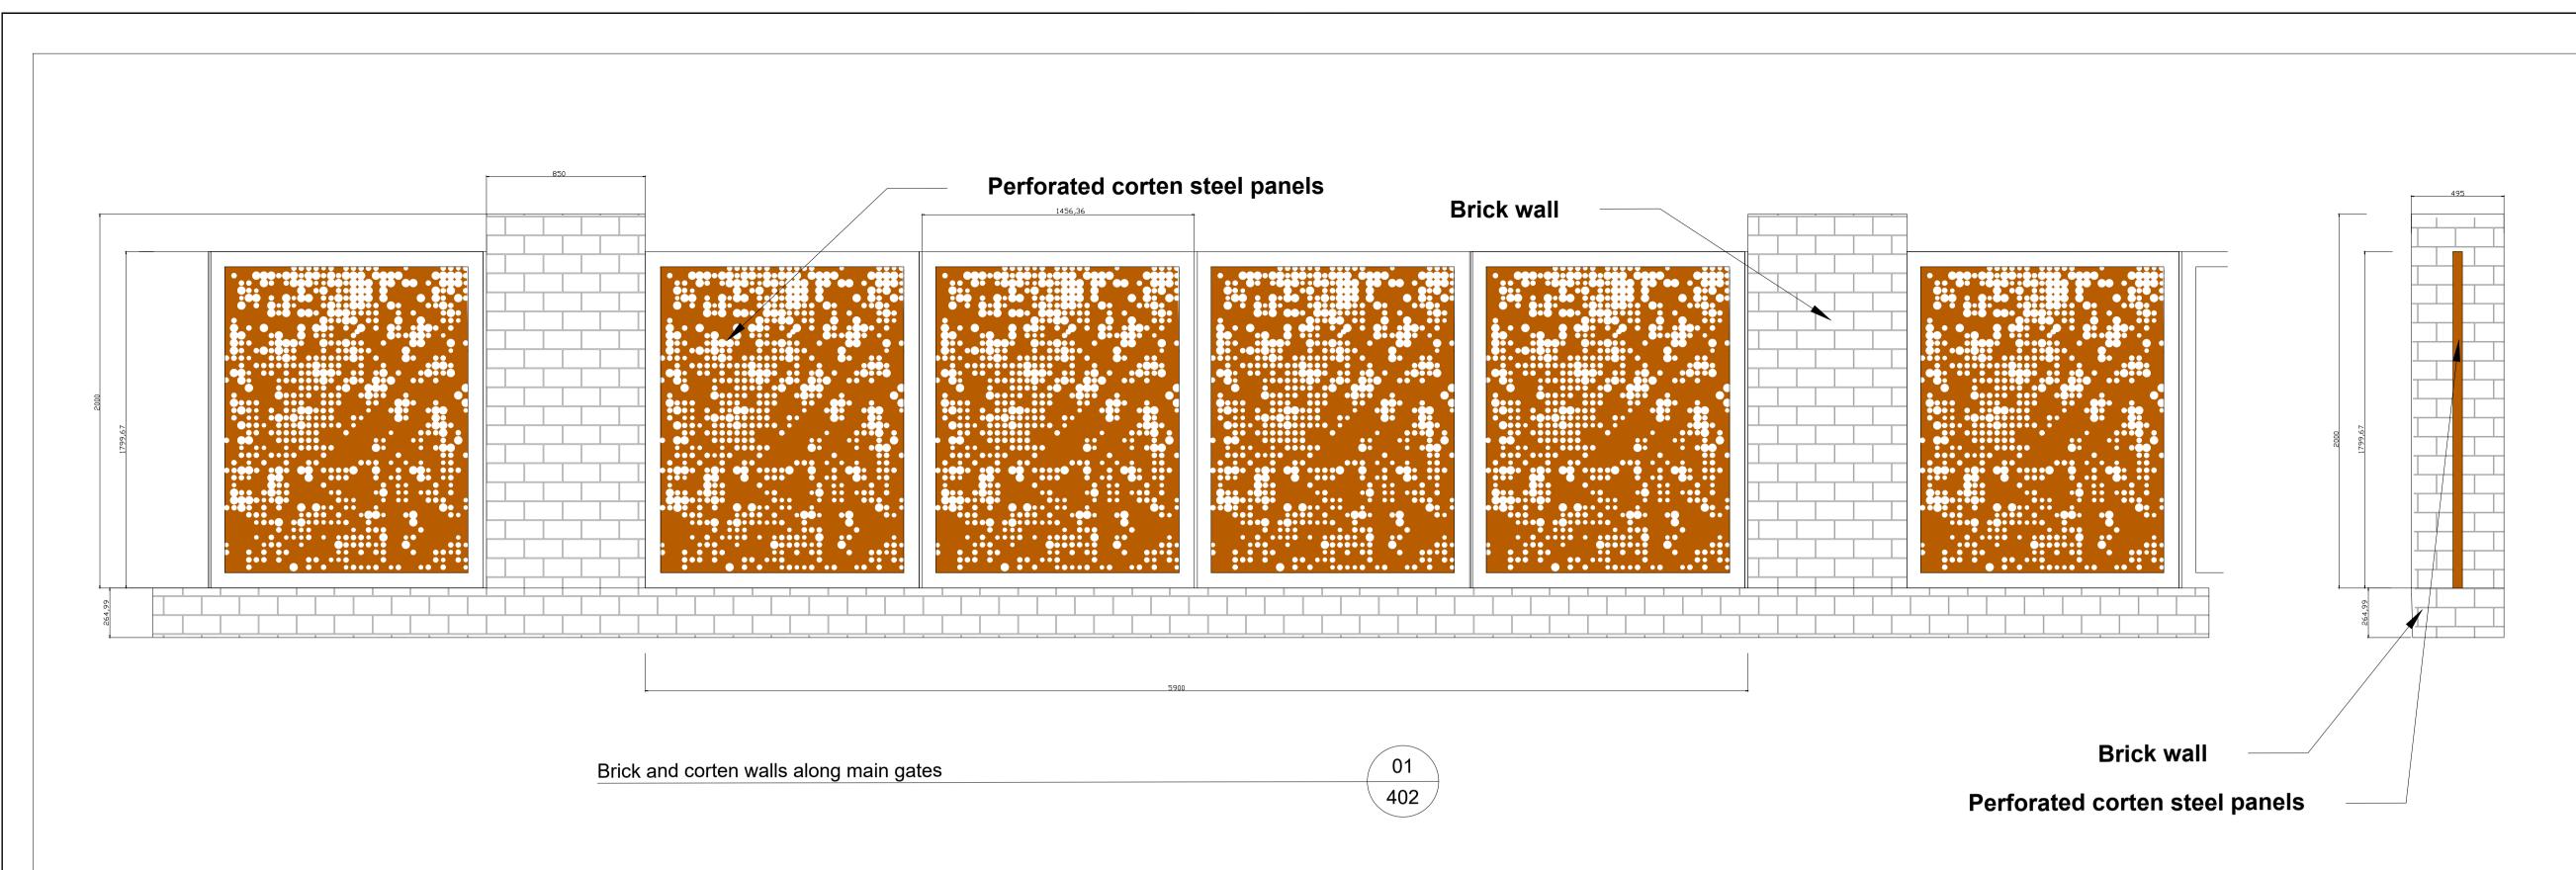

GENERAL SPECIFICATIONS
Conceal fixing of the PPC MS panels should include hinges, latching provision for the doors, flush pulls Shop drawings to be approved prior to manufacture

| REV                  | DESCRIPTION                                              | ISSUED BY                             | DATE     |
|----------------------|----------------------------------------------------------|---------------------------------------|----------|
|                      | MITCHELL + AS                                            | SSOCIATE                              | ES       |
|                      | LANDSCAPE ARCHITECTURE                                   |                                       |          |
|                      | Unit 5, Woodpark, The Rise, Glasnevin, Dublin 9, Ireland | t: + 353 1 454 5066 e:info@mitchellas | ssoc.net |
| PROJ<br>RICH         | JECT<br>MOND ROAD PHASE 2                                |                                       |          |
| <b>CLIE!</b><br>MALK | <b>NT</b><br>KEY LIMITED                                 |                                       |          |
| JOB I                |                                                          |                                       |          |
| <b>DRAV</b><br>PEDE  | <b>WING</b><br>ESTRIAN GATES                             |                                       |          |
|                      | WING NO.<br>-MA-XX-XX-DR-L-402                           |                                       |          |