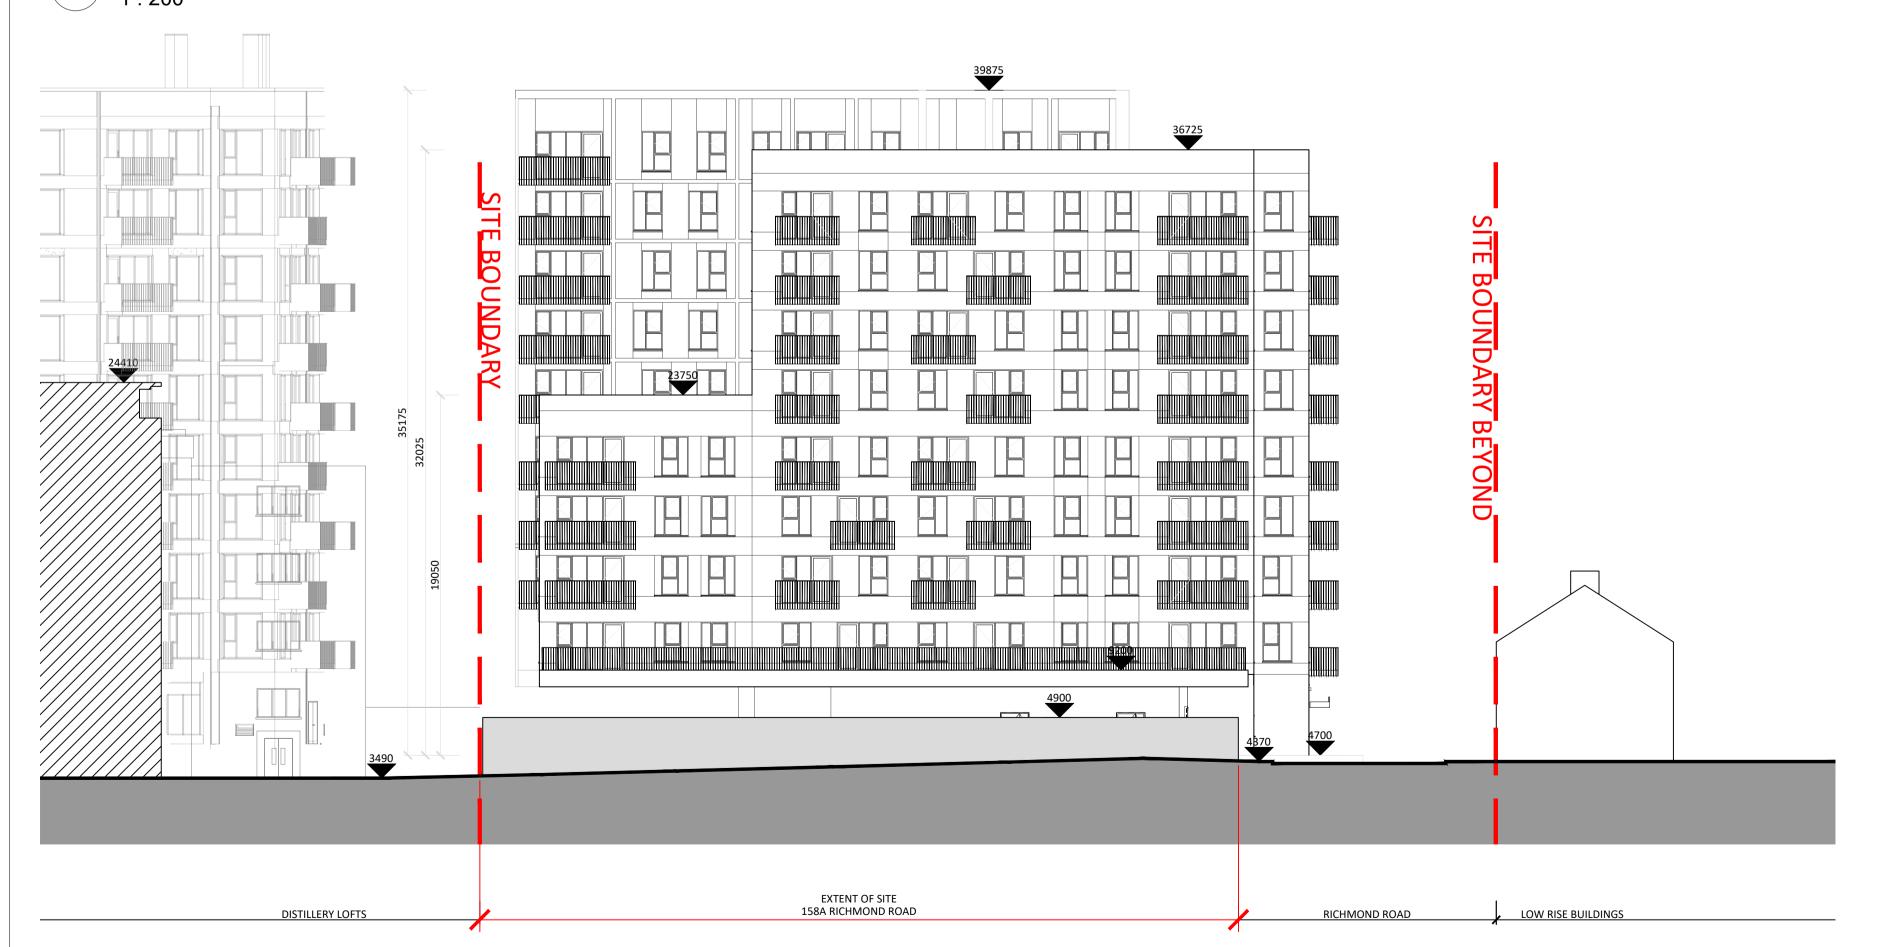

## 1 1305A\_Proposed Contextual North West Elevation\_B-B - SCENARIO A

All dimensions to be checked on site. Figured dimensions take preference over scaled dimensions. Any errors or discrepancies to be reported to the Architects. This drawing may not be edited or modified by the recipient.

ALL DIMENSIONS SHOWN ARE IN MILLIMETRES

LEGEND

SITE APPLICATION AREA
SITE DEVELOPMENT

IN METRES (m) LEGEND AREA = 0.55 ha Key Plan

P2 27/01/2023 ISSUED FOR PLANNING

14 43/04/2023 ISSUED FOR PLANNING

MALKEY LIMITED

STATUS PLANNING

PROJECT 158A RICHMOND ROAD

PROJECT ADDRESS 158A RICHMOND ROAD DUBLIN 3

DUBLIN 3

DWG TITLE CONTEXTUAL ELEVATIONS

SHEET 3 OF 4

DWG NO. 22001-RKD-ZZ-ZZ-DR-A-1305A

 REV.
 STATUS
 PROJECT NO.
 22001