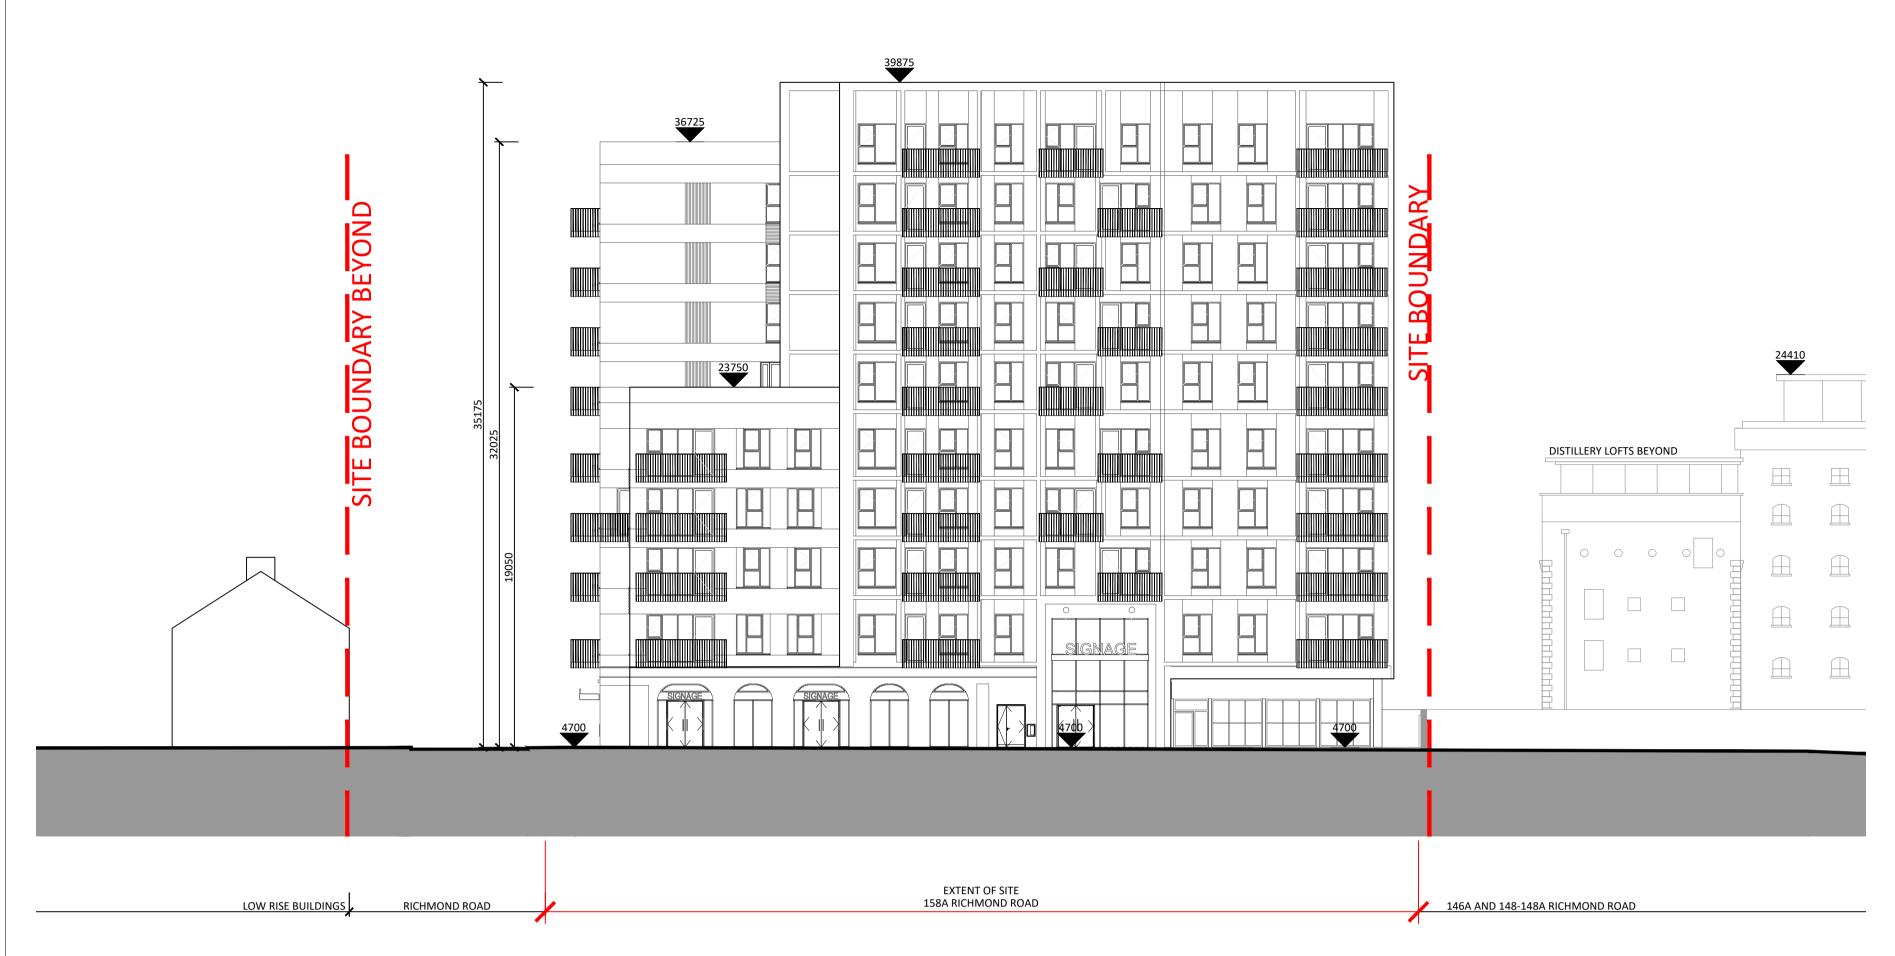

## 1 1305A\_Proposed Contextual North West Elevation\_B-B - SCENARIO A

All dimensions to be checked on site. Figured dimensions take preference over scaled dimensions. Any errors or discrepancies to be reported to the Architects. This drawing may not be edited or modified by the recipient.

ALL DIMENSIONS SHOWN ARE IN MILLIMETRES

LEGEND

SITE APPLICATION AREA
SITE DEVELOPMENT

IN METRES (m) LEGEND AREA = 0.55 ha Key Plan

P2 27/01/2023 ISSUED FOR PLANNING

14 43/04/2023 ISSUED FOR PLANNING

MALKEY LIMITED

STATUS PLANNING

PROJECT 158A RICHMOND ROAD

PROJECT ADDRESS 158A RICHMOND ROAD DUBLIN 3

DUBLIN 3

DWG TITLE CONTEXTUAL ELEVATIONS

SHEET 3 OF 4

DWG NO. 22001-RKD-ZZ-ZZ-DR-A-1305A

 REV.
 STATUS
 PROJECT NO.
 22001