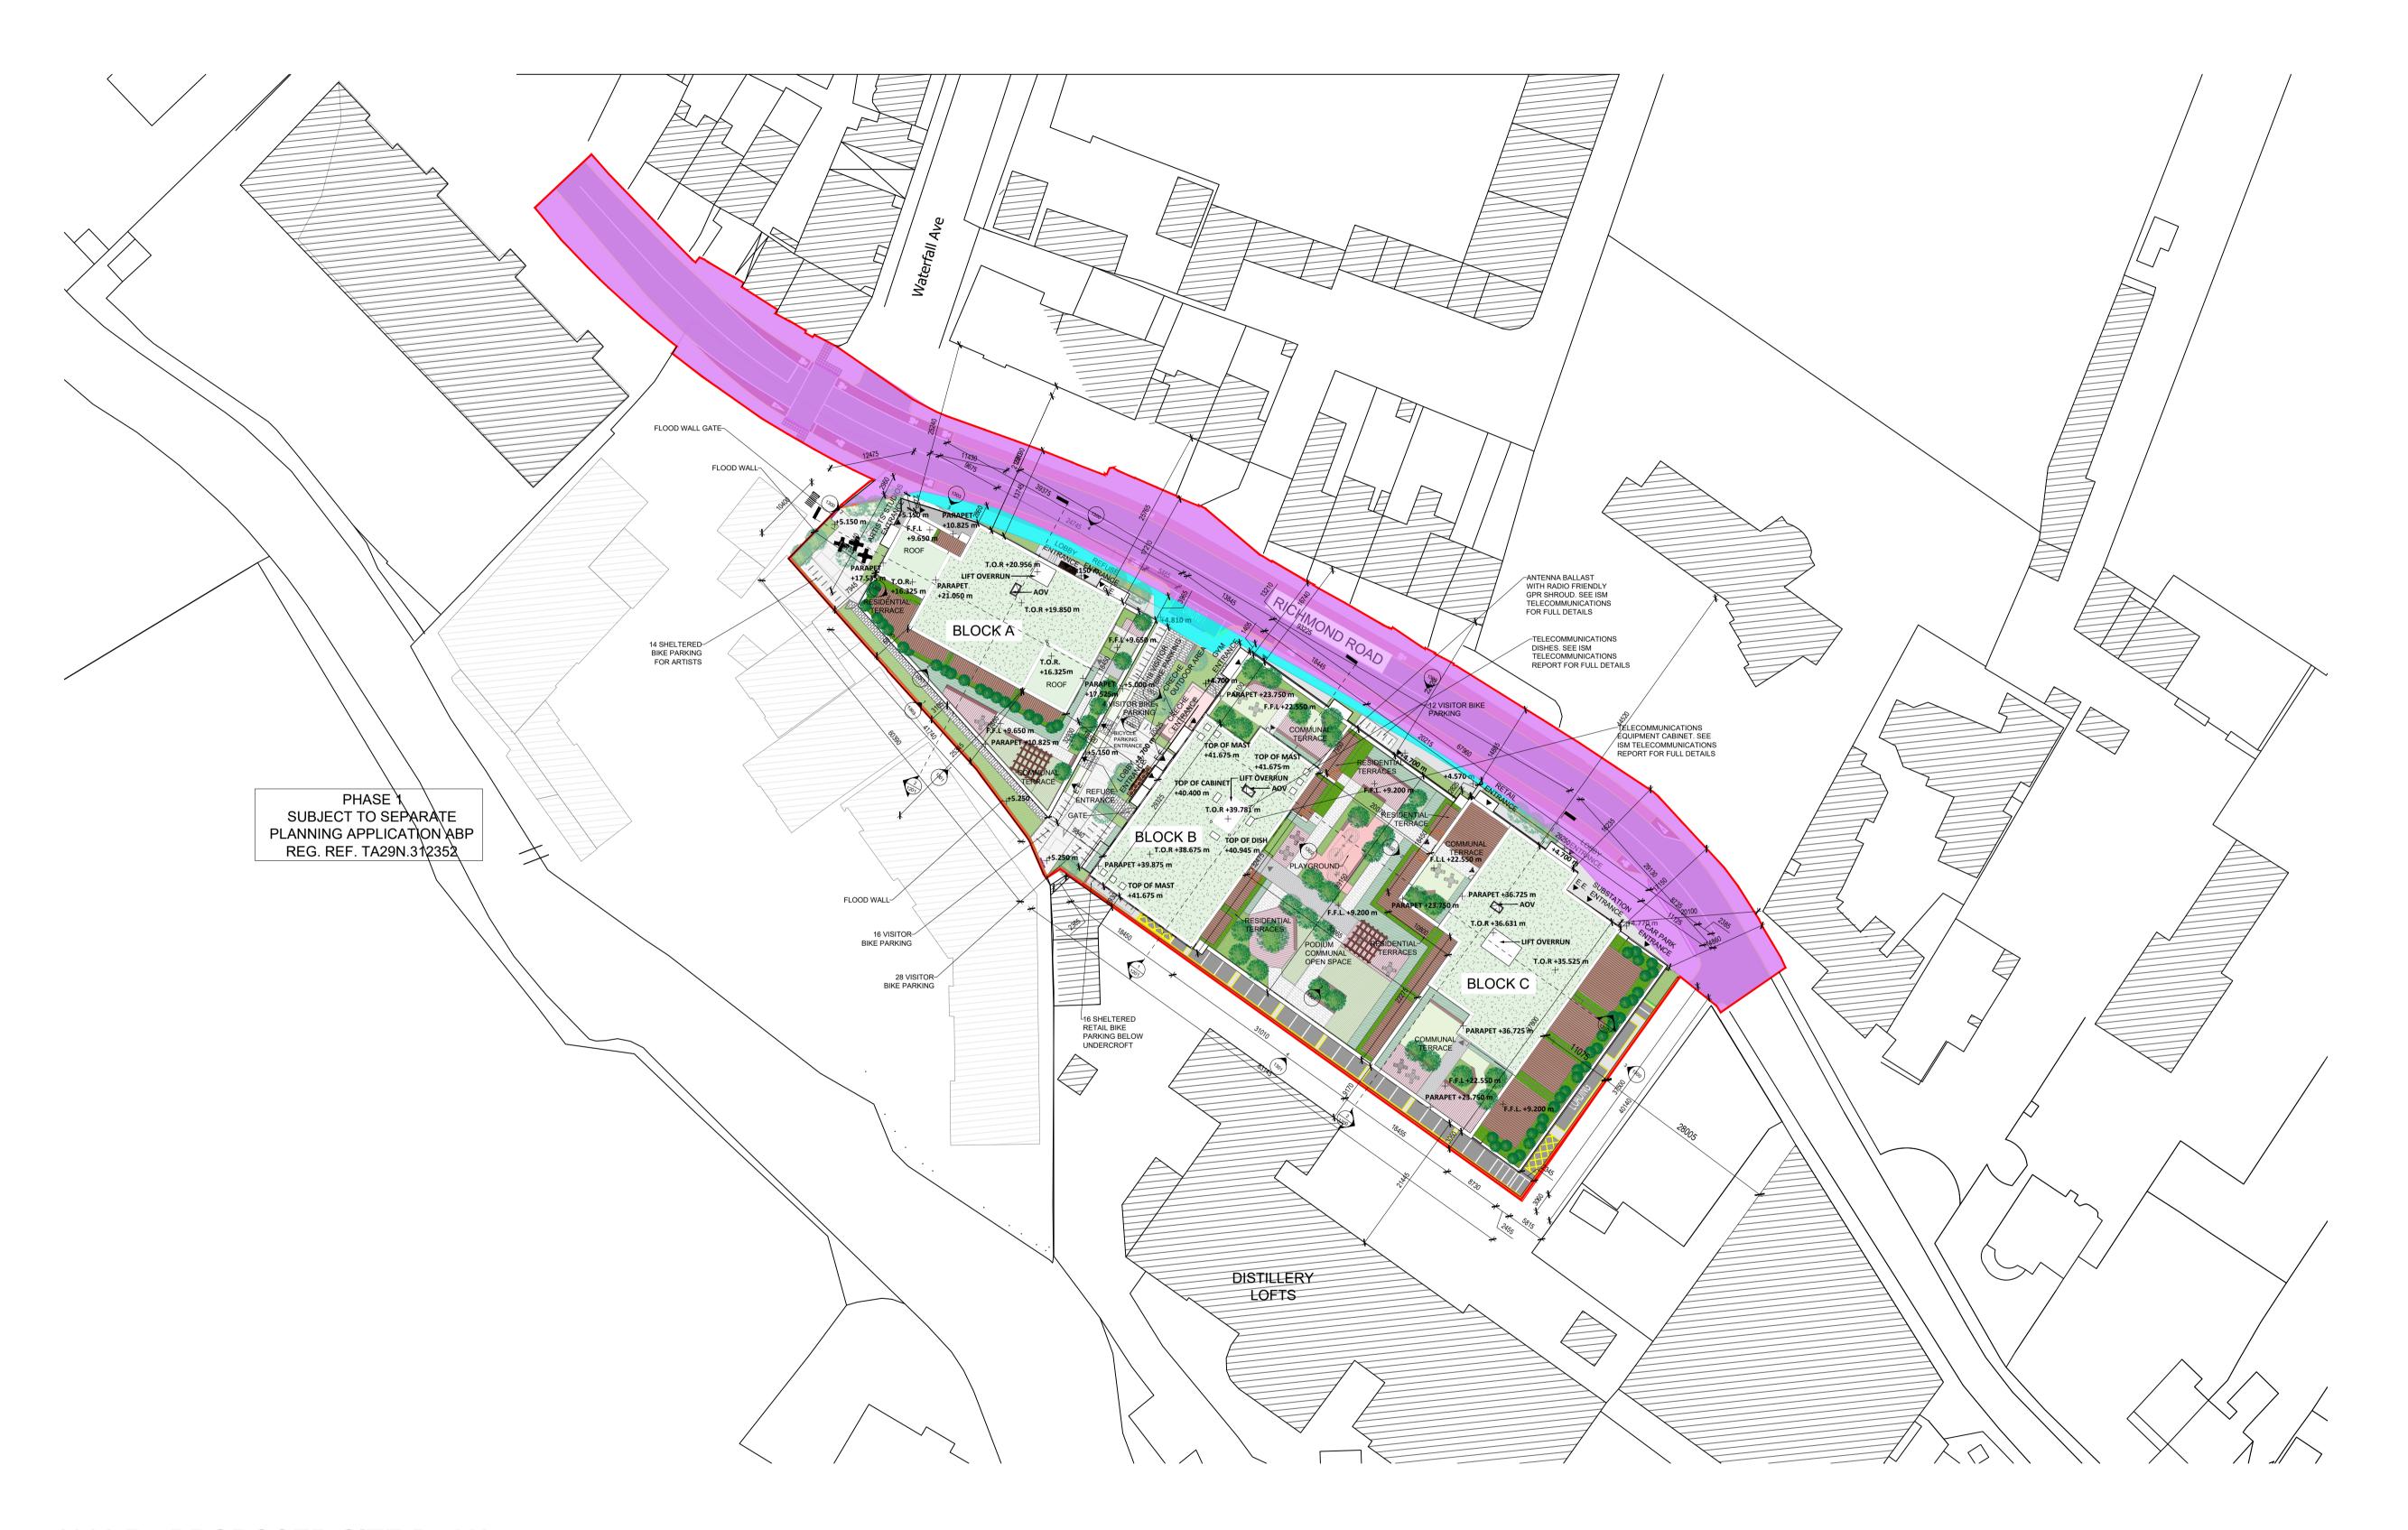

1 1002 B PROPOSED SITE PLAN 1:500

All dimensions to be checked on site. Figured dimensions take preference over scaled dimensions. Any errors or descrepancies to be reported to the Architects. This drawing may not be edited or modified by the recipient.

ALL DIMENSIONS SHOWN ARE IN MILLIMETRES

LEGEND

**BUILDING ENTRANCE EMERGENCY EXIT** 

SITE AREA

TOTAL SITE APPLICATION AREA: 0.8256 Ha SITE DEVELOPMENT AREA:

> ROAD WORKS IN APPLICATION AREA: 0.2756 Ha

OWNERSHIP

OWNERSHIP SITE BOUNDARY: LOCAL AUTHORITY ROAD WORKS APPLICATION AREA: 0.2542 Ha

LAND TO BE TAKEN-IN-CHARGE BY DCC

| Rev. | Date     | Description             |
|------|----------|-------------------------|
| P1   | 25/08/22 | ISSUED FOR PRE-PLANNING |
| P2   | 09/09/22 | ISSUED FOR PRE-PLANNING |
| P3   | 06/10/22 | ISSUED FOR PRE-PLANNING |
| P4   | 13/01/23 | ISSUED FOR PRE-PLANNING |
| P5   | 2701/23  | ISSUED FOR PLANNING     |
|      |          |                         |
|      |          |                         |
|      |          |                         |
|      |          |                         |
|      |          |                         |
|      |          |                         |
|      |          |                         |
|      |          |                         |
|      |          |                         |
|      |          |                         |
|      |          |                         |
|      |          |                         |
|      |          |                         |
|      |          |                         |
|      |          |                         |

## MALKEY LIMITED

STATUS PLANNING

PROJECT 158A RICHMOND ROAD

PROJECT ADDRESS 158A RICHMOND ROAD DUBLIN 3

DWG TITLE PROPOSED SITE PLAN -SCENARIO B (WITHOUT PH 1) DWG NO. 22001-RKD-ZZ-00-DR-A-1002B

 REV.
 STATUS
 PROJECT NO.
 22001