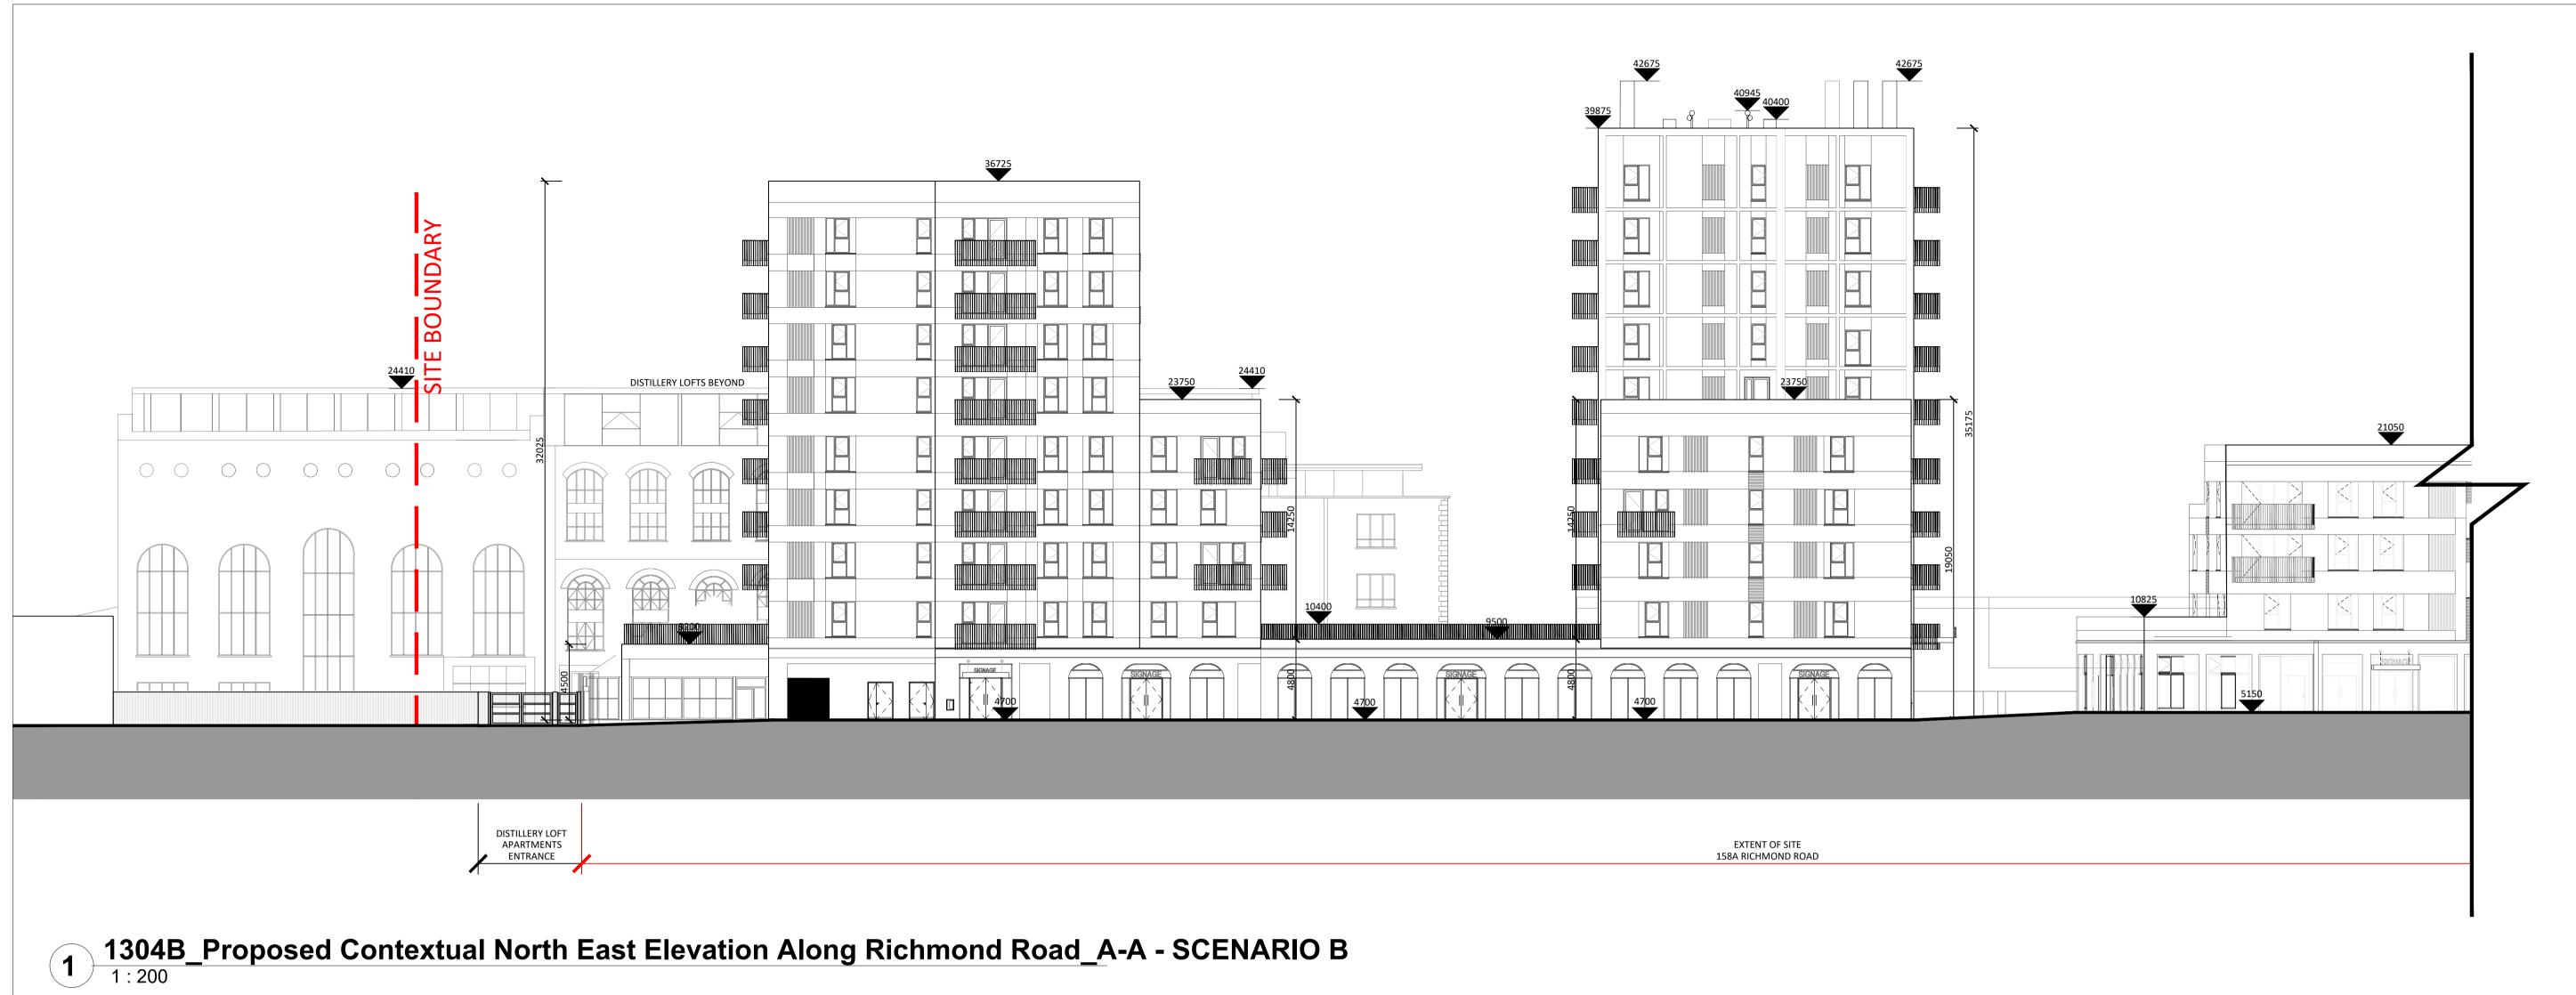

ISSUED FOR PLANNING

MALKEY LIMITED

PLANNING

PROJECT 158A RICHMOND ROAD

PROJECT ADDRESS 158A RICHMOND ROAD DUBLIN 3

DWG TITLE CONTEXTUAL ELEVATIONS SHEET 2 OF 4

DWG NO. 22001-RKD-ZZ-ZZ-DR-A-1304B P2 A3 SCALE