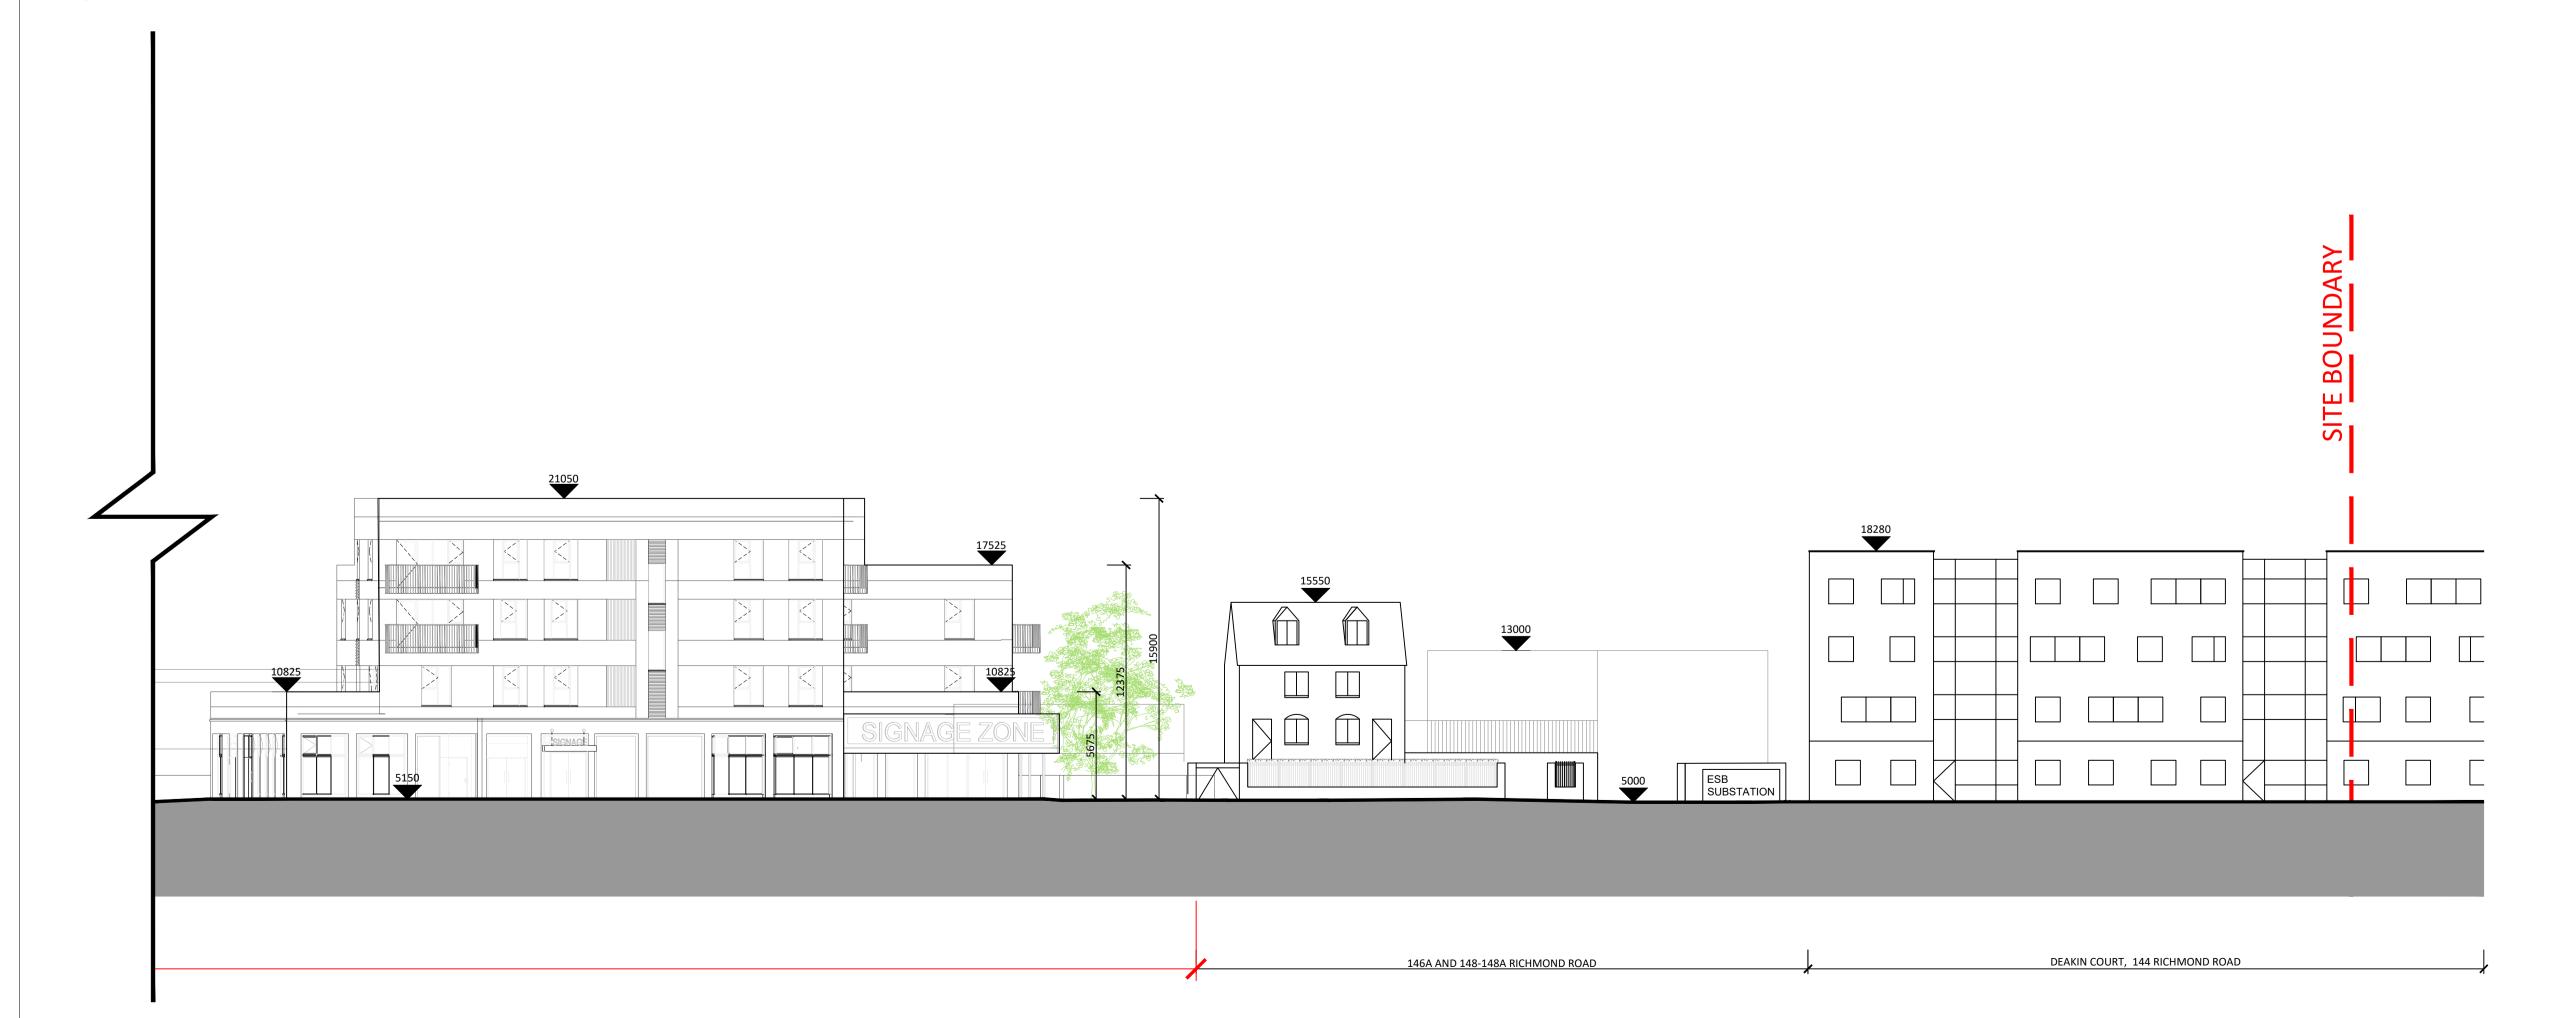

ISSUED FOR PLANNING

MALKEY LIMITED

PLANNING

PROJECT 158A RICHMOND ROAD

PROJECT ADDRESS 158A RICHMOND ROAD DUBLIN 3

DWG TITLE CONTEXTUAL ELEVATIONS SHEET 2 OF 4

DWG NO. 22001-RKD-ZZ-ZZ-DR-A-1304B P2 A3 SCALE