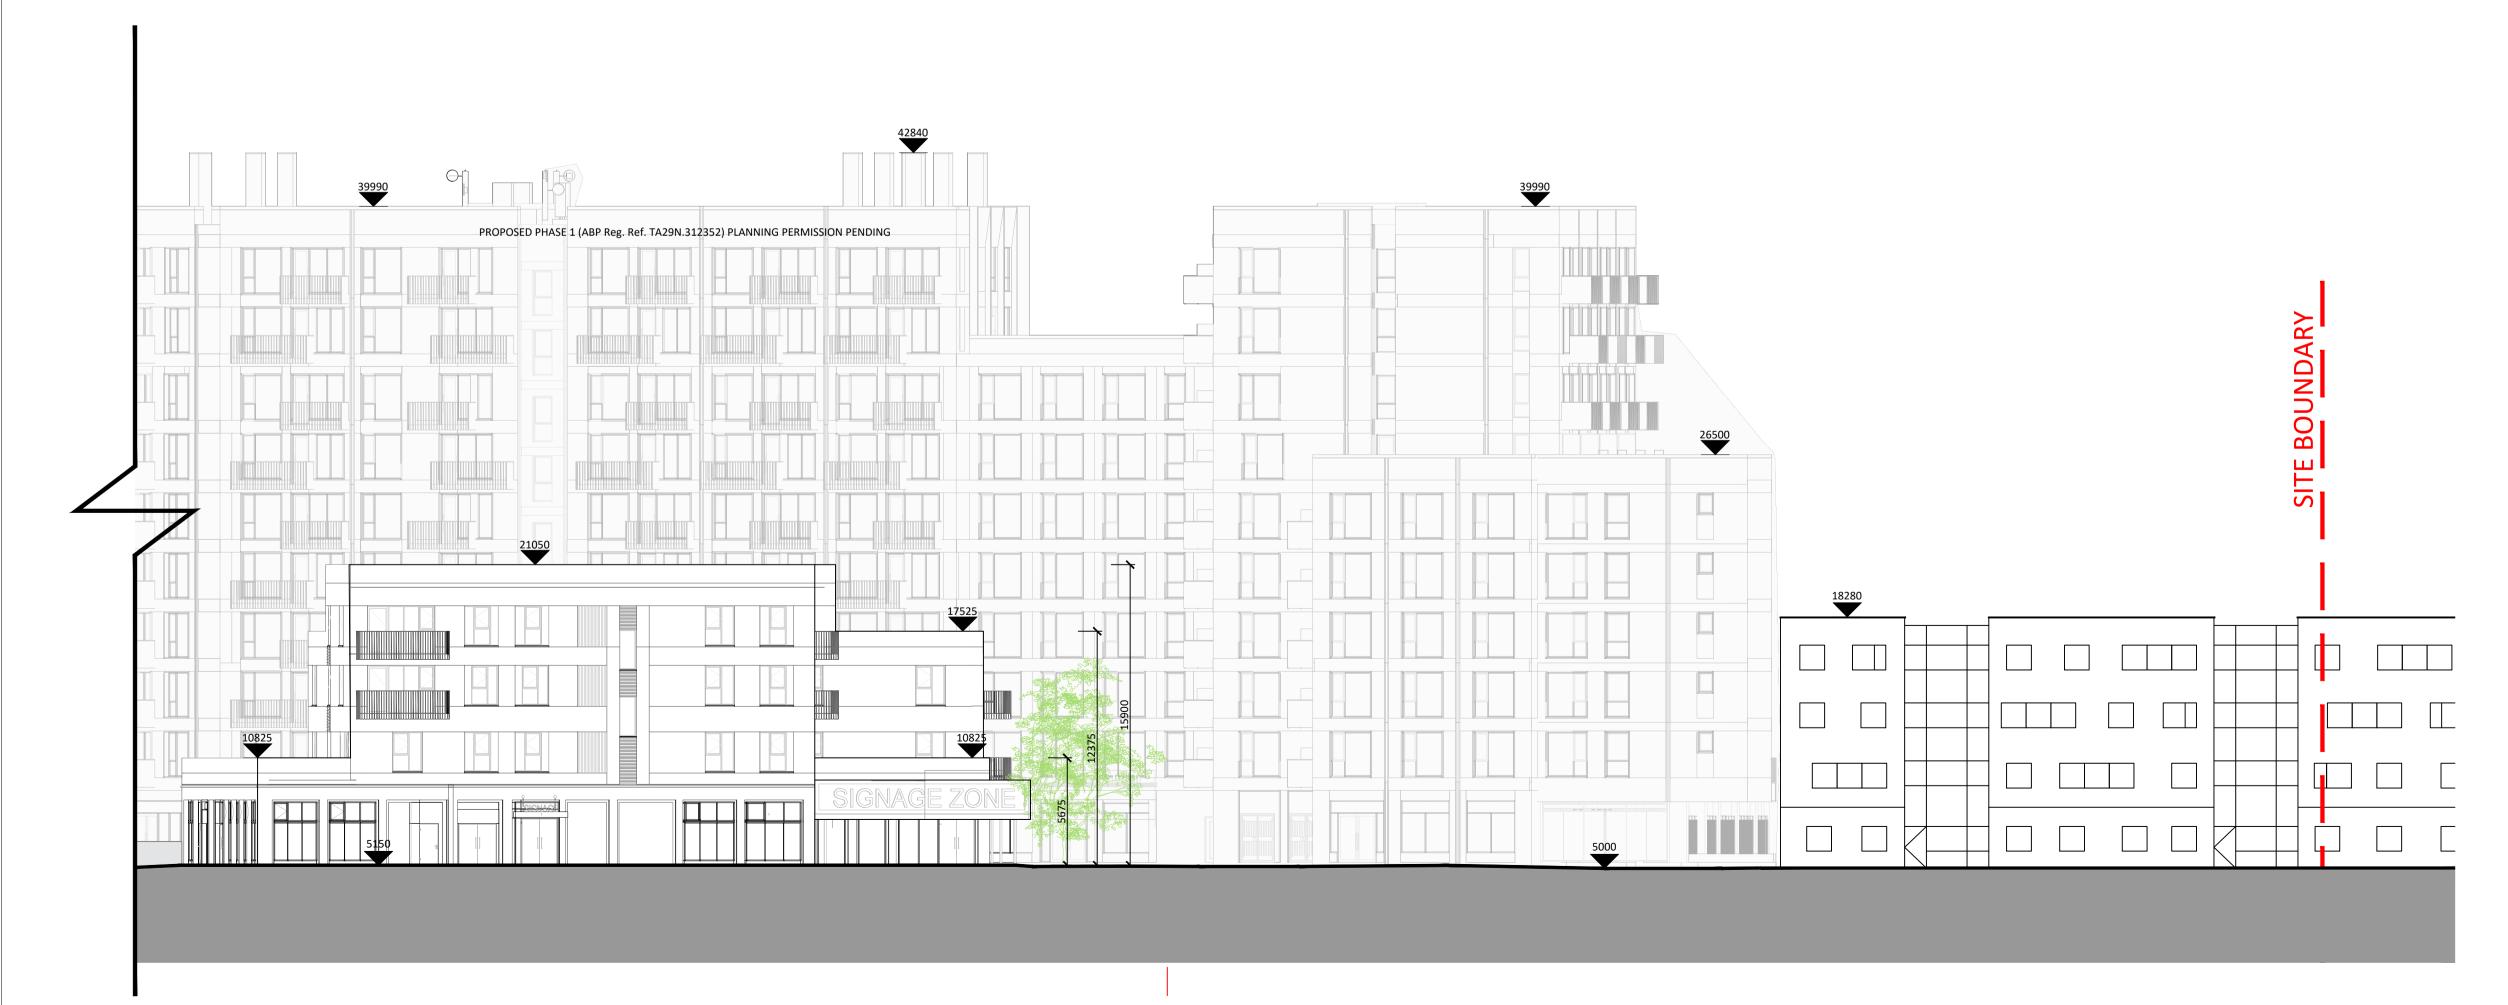

1304A\_Proposed Contextual North East Elevation Along Richmond Road\_A-A - SCENARIO A

All dimensions to be checked on site. Figured dimensions take preference over scaled dimensions Any errors or discrepancies to be reported to the Architects.This drawing may not be edited or modified by the recipient. Copyright and ownership of this drawing is vested in RKD Architects, whose prior written consent is required for its use, reproduction or for publication to any third party. All rights reserved by the law of copyright and by international copyright conventions are reserved to RKD Architects and may be protected by court proceedings for damages and/or injunctions and costs. injunctions and costs.
RKD Architects' Quality Management Systems are certified to ISO 9001:2015. Notes:
ALL LEVELS ARE SHOWN TO THE IRISH
TRANSVERSE MERCATOR (ITM) AND ARE DISPLAYED IN METRES (m) ALL LEVELS SHOWN RELATES TO THE MALIN HEAD ALL DIMENSIONS SHOWN ARE IN MILLIMETRES SITE APPLICATION AREA SITE DEVELOPMENT AREA = 0.55 ha Key Plan ISSUED FOR PLANNING

MALKEY LIMITED

PLANNING

PROJECT 158A RICHMOND ROAD

PROJECT ADDRESS 158A RICHMOND ROAD DUBLIN 3

DWG TITLE CONTEXTUAL ELEVATIONS

22001-RKD-ZZ-ZZ-DR-A-1304A

P2 A3 SCALE DATE JAN 2023 DRN JB CHK HB