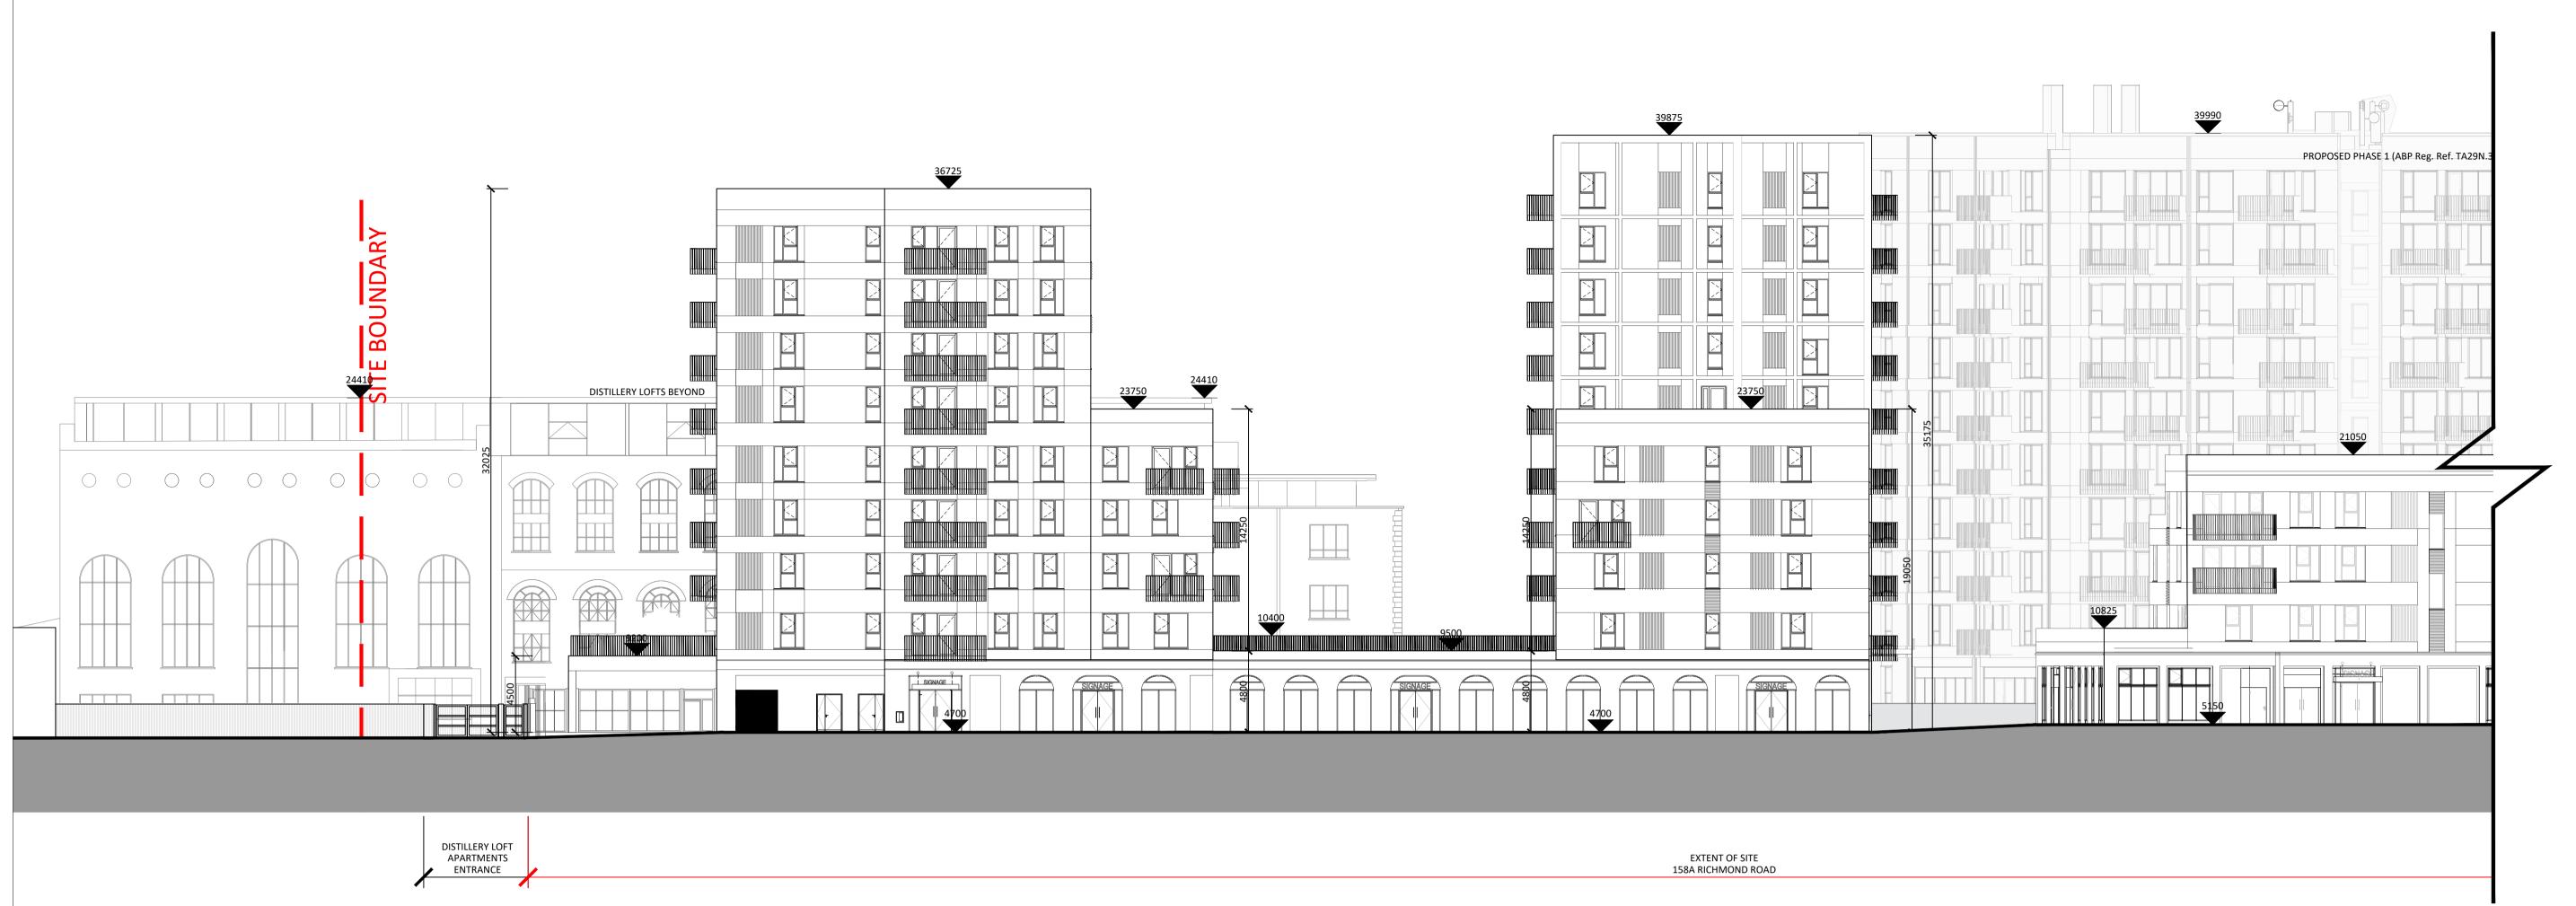

1304A\_Proposed Contextual North East Elevation Along Richmond Road\_A-A - SCENARIO A

All dimensions to be checked on site. Figured dimensions take preference over scaled dimensions Any errors or discrepancies to be reported to the Architects.This drawing may not be edited or modified by the recipient. Copyright and ownership of this drawing is vested in RKD Architects, whose prior written consent is required for its use, reproduction or for publication to any third party. All rights reserved by the law of copyright and by international copyright conventions are reserved to RKD Architects and may be protected by court proceedings for damages and/or injunctions and costs. injunctions and costs.
RKD Architects' Quality Management Systems are certified to ISO 9001:2015. Notes:
ALL LEVELS ARE SHOWN TO THE IRISH
TRANSVERSE MERCATOR (ITM) AND ARE DISPLAYED IN METRES (m) ALL LEVELS SHOWN RELATES TO THE MALIN HEAD ALL DIMENSIONS SHOWN ARE IN MILLIMETRES SITE APPLICATION AREA SITE DEVELOPMENT AREA = 0.55 ha Key Plan ISSUED FOR PLANNING

MALKEY LIMITED

PLANNING

PROJECT 158A RICHMOND ROAD

PROJECT ADDRESS 158A RICHMOND ROAD DUBLIN 3

DWG TITLE CONTEXTUAL ELEVATIONS

22001-RKD-ZZ-ZZ-DR-A-1304A

P2 A3 SCALE DATE JAN 2023 DRN JB CHK HB