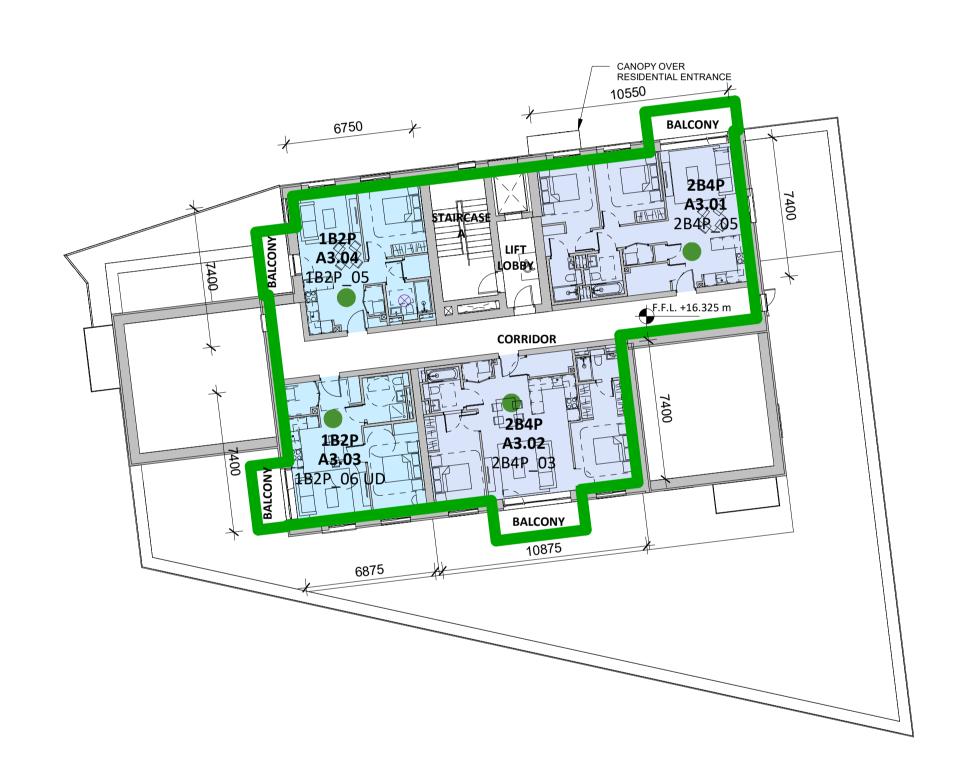

RKD Architects' Quality Management Systems are certified to ISO 9001:2015.

PART V UNITS

1B2P Apartment 2B3P Apartment

2B4P Apartment Part V Area Part V Unit

Total Part V Units = 27

20.3%

PART V UNIT MIX

P4 27/01/2023 ISSUED FOR PLANNING
P3 13/01/2023 ISSUED FOR PRE-PLANNING 