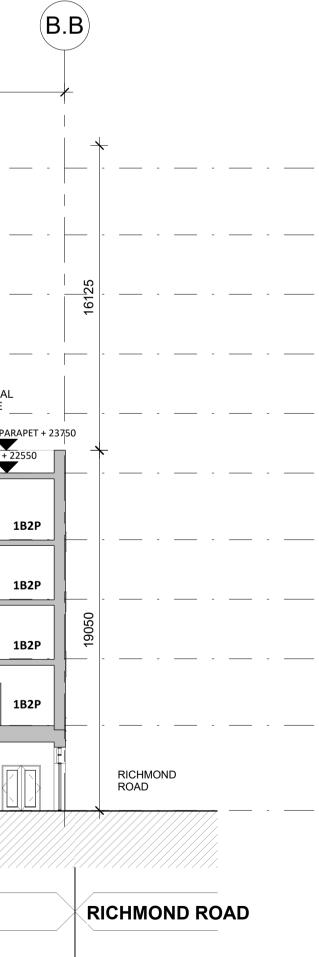

|                 | 2 <b>1201_Section</b><br>1 : 200                 |                                                 |                                        | $\frown$            |               |                              |
|-----------------|--------------------------------------------------|-------------------------------------------------|----------------------------------------|---------------------|---------------|------------------------------|
|                 | B                                                | .M B.P                                          | K.1 B.I.2 (                            | B.I) (B.I<br>0 3325 | H B.D<br>7200 | 8550                         |
| + 1200          |                                                  | BLOCK B - T.O PARAPET + 39875<br>T.O.R. + 38675 |                                        | <i>*</i> *          | AOV           | PARAPET                      |
| 35.25           | Level 09 - Ninth Floor                           | 2B4P                                            | 1B2P                                   |                     | 182P          |                              |
| 3150            | Level 08 - Eighth Floor                          | 2B4P                                            | 1B2P                                   |                     | 1829          |                              |
| 3150            | +32.000m<br>Level 07 - Seventh Floor<br>+28.850m | 2B4P                                            | 1B2P                                   |                     | <b>1B2P</b>   |                              |
| 3150            |                                                  | 2B4P                                            | 1B2P                                   | STAIRCASE<br>B1     | 1B2P          |                              |
| 33173<br>5 3150 |                                                  | 2B4P                                            | 1B2P                                   |                     | 1B2P          | BLOCK B - T.O P/<br>F.F.L. + |
| 3525            | Level 04 - Fourth Floor                          | 2B4P                                            | 1B2P                                   |                     | 1B2P          |                              |
| 3150            | Level 03 - Third Floor                           | 2B4P                                            | 1B2P                                   |                     | 182P          |                              |
| 3150            | Level 02 - Second Floor                          | 2B4P                                            | 1B2P                                   |                     | 1B2P          |                              |
| 3575            | Level 01 - First Floor                           |                                                 |                                        |                     |               |                              |
| 4500            | DISTILLERY<br>LOFTS<br>Level 00 - Ground Floor   |                                                 | RESIDENTIAL<br>REFUSE<br>F.F.L. + 4700 |                     |               | GYM                          |
|                 | +4.700m///////////////////////////////////       |                                                 |                                        |                     |               |                              |
| D               |                                                  | BLOCK B                                         |                                        |                     |               |                              |