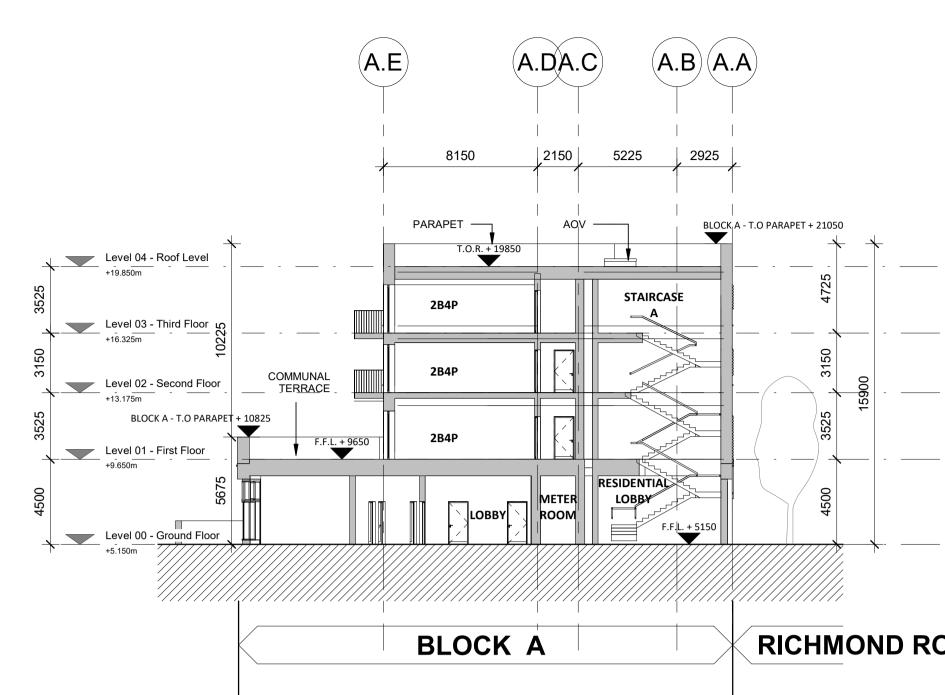

|                 | 2 <b>1201_Section</b><br>1 : 200                 |                                                 |                                        | $\frown$            |               |                              |
|-----------------|--------------------------------------------------|-------------------------------------------------|----------------------------------------|---------------------|---------------|------------------------------|
|                 | B                                                | .M B.P                                          | K.1 B.I.2 (                            | B.I) (B.I<br>0 3325 | H B.D<br>7200 | 8550                         |
| + 1200          |                                                  | BLOCK B - T.O PARAPET + 39875<br>T.O.R. + 38675 |                                        | <i>*</i> *          | AOV           | PARAPET                      |
| 35.25           | Level 09 - Ninth Floor                           | 2B4P                                            | 1B2P                                   |                     | 182P          |                              |
| 3150            | Level 08 - Eighth Floor                          | 2B4P                                            | 1B2P                                   |                     | 1829          |                              |
| 3150            | +32.000m<br>Level 07 - Seventh Floor<br>+28.850m | 2B4P                                            | 1B2P                                   |                     | <b>1B2P</b>   |                              |
| 3150            |                                                  | 2B4P                                            | 1B2P                                   | STAIRCASE<br>B1     | 1B2P          |                              |
| 33173<br>5 3150 |                                                  | 2B4P                                            | 1B2P                                   |                     | 1B2P          | BLOCK B - T.O P/<br>F.F.L. + |
| 3525            | Level 04 - Fourth Floor                          | 2B4P                                            | 1B2P                                   |                     | 1B2P          |                              |
| 3150            | Level 03 - Third Floor                           | 2B4P                                            | 1B2P                                   |                     | 182P          |                              |
| 3150            | Level 02 - Second Floor                          | 2B4P                                            | 1B2P                                   |                     | 1B2P          |                              |
| 3575            | Level 01 - First Floor                           |                                                 |                                        |                     |               |                              |
| 4500            | DISTILLERY<br>LOFTS<br>Level 00 - Ground Floor   |                                                 | RESIDENTIAL<br>REFUSE<br>F.F.L. + 4700 |                     |               | GYM                          |
|                 | +4.700m///////////////////////////////////       |                                                 |                                        |                     |               |                              |
| D               |                                                  | BLOCK B                                         |                                        |                     |               |                              |