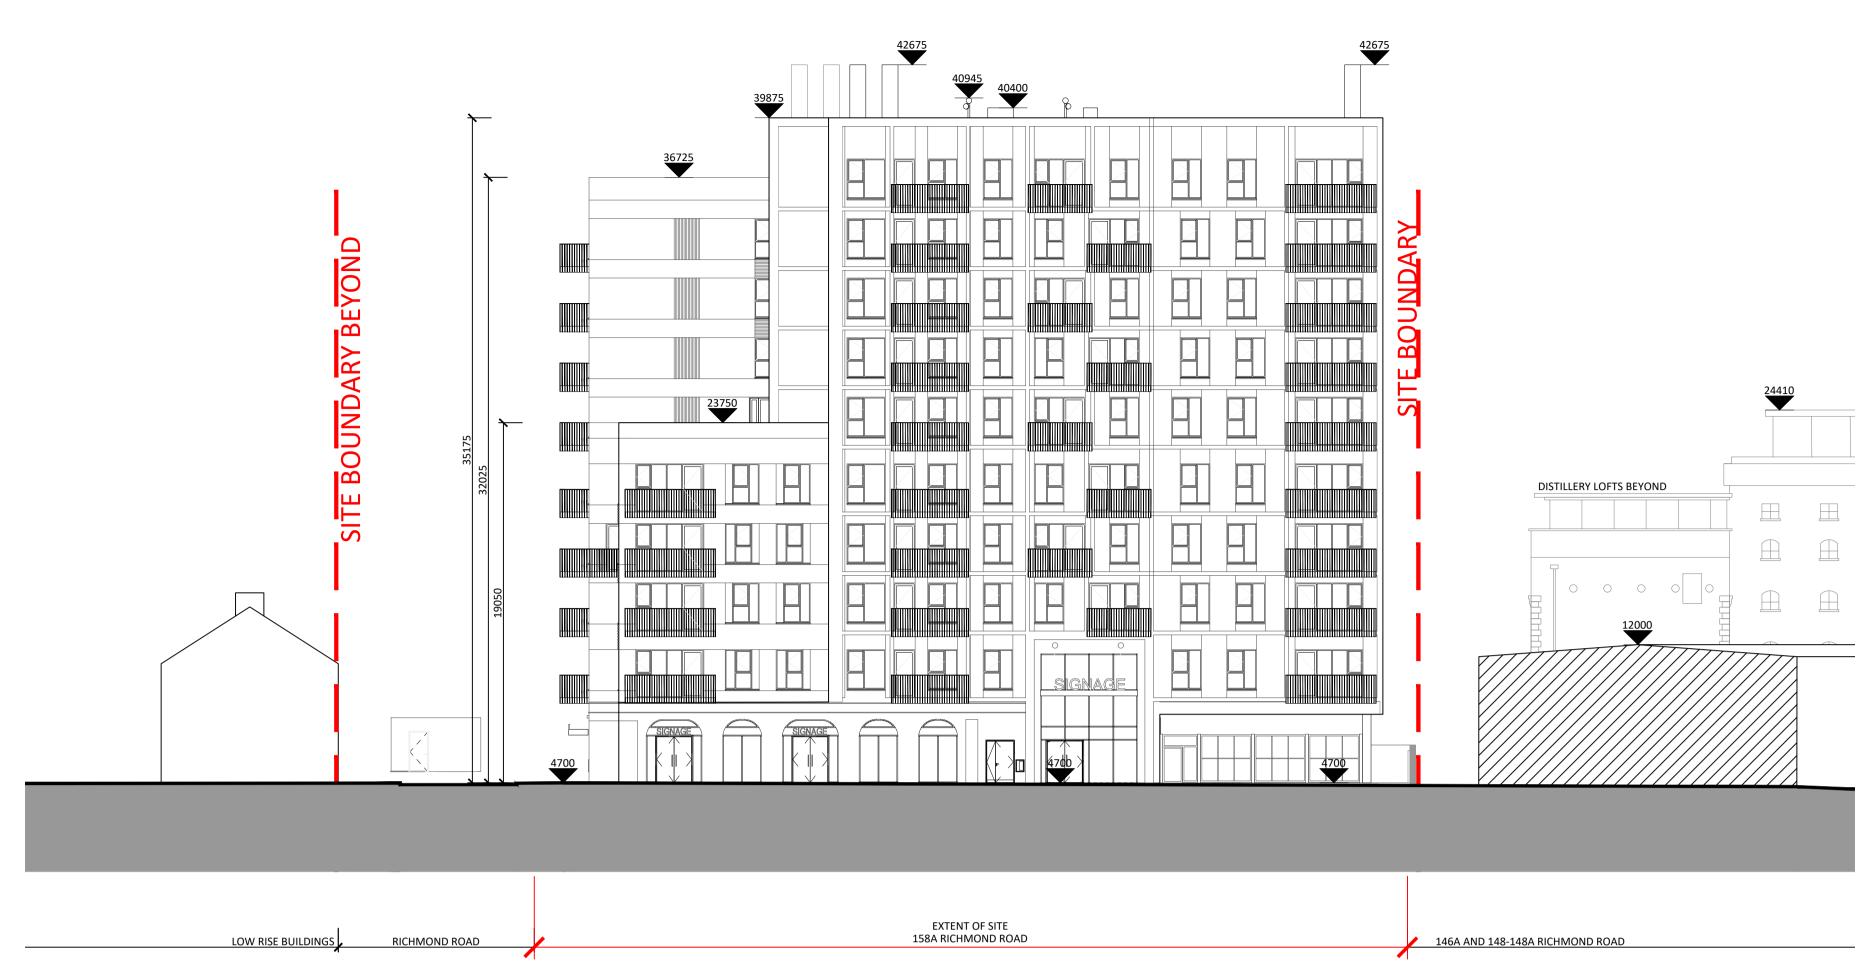

All dimensions to be checked on site. Figured dimensions take preference over scaled dimensions Any errors or discrepancies to be reported to the Architects.This drawing may not be edited or modified by the recipient. Copyright and ownership of this drawing is vested in RKD Architects, whose prior written consent is required for its use, reproduction or for publication to any third party. All rights reserved by the law of copyright and by international copyright conventions are reserved to RKD Architects and may be protected by court proceedings for damages and/or injunctions and costs.
RKD Architects' Quality Management Systems are certified to ISO 9001:2015. Notes:
ALL LEVELS ARE SHOWN TO THE IRISH
TRANSVERSE MERCATOR (ITM) AND ARE DISPLAYED IN METRES (m) ALL LEVELS SHOWN RELATES TO THE MALIN HEAD ALL DIMENSIONS SHOWN ARE IN MILLIMETRES LEGEND SITE APPLICATION AREA SITE DEVELOPMENT AREA = 0.55 ha Key Plan