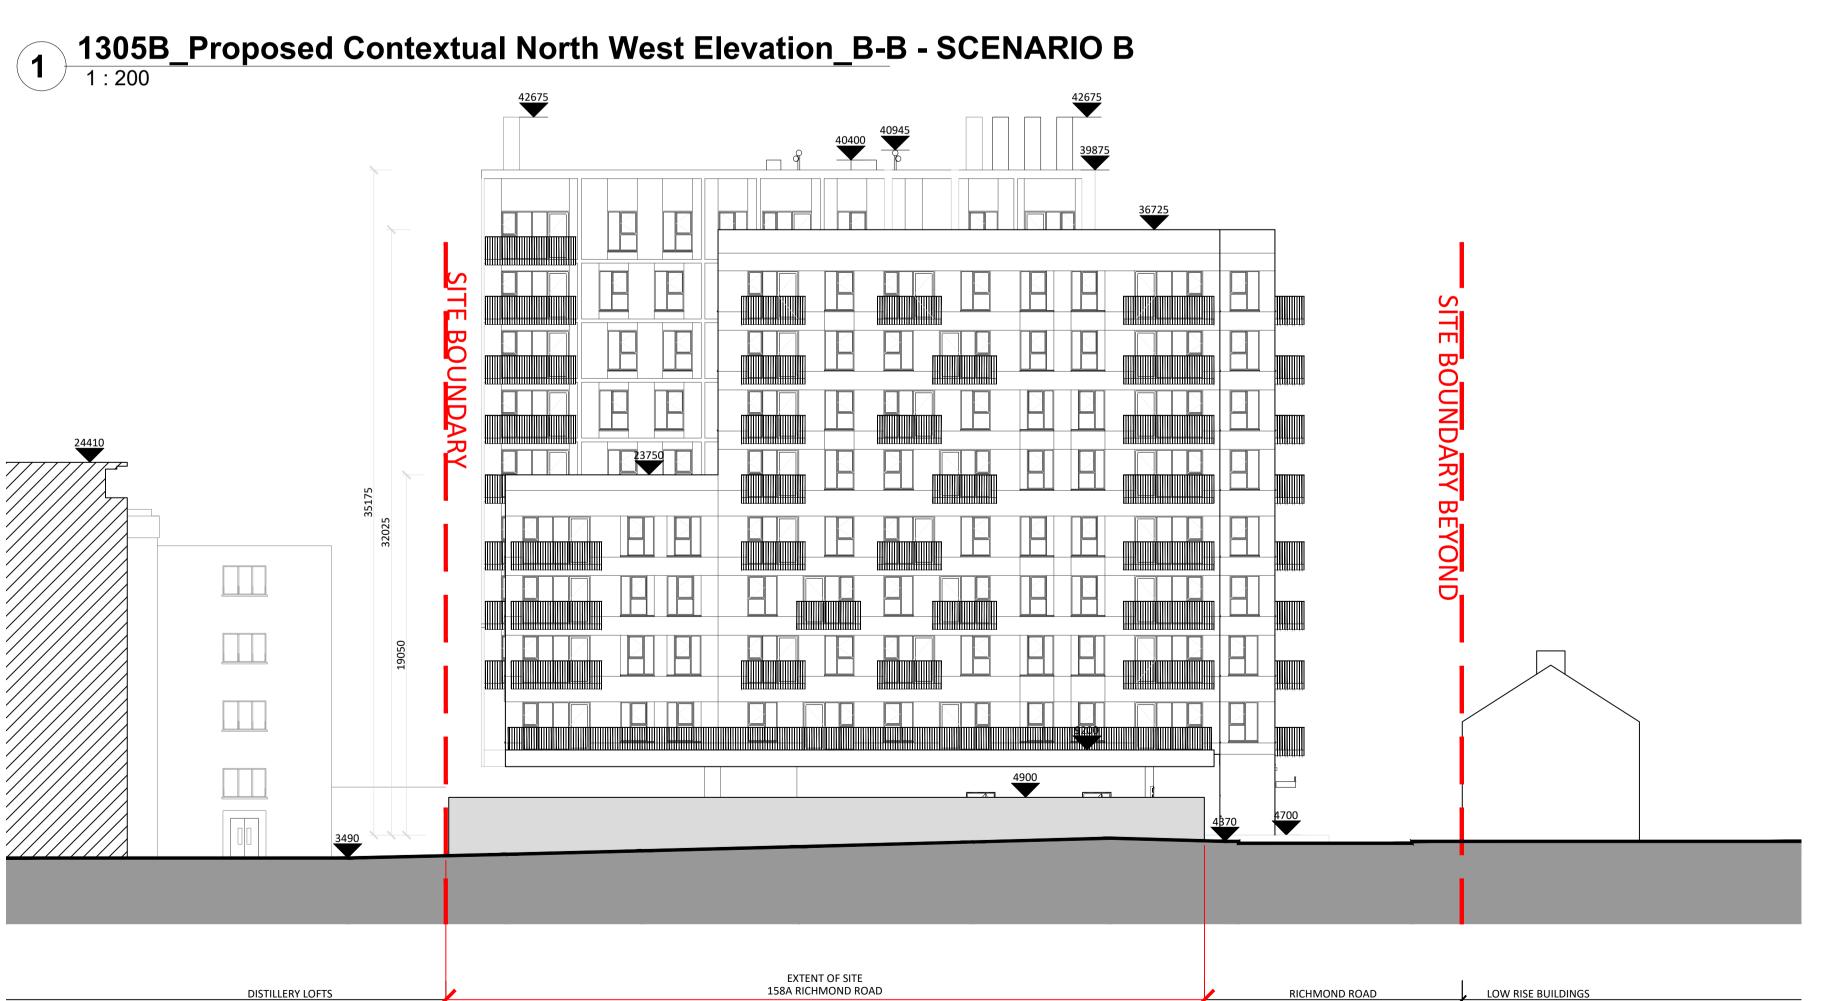

All dimensions to be checked on site. Figured dimensions take preference over scaled dimensions Any errors or discrepancies to be reported to the Architects.This drawing may not be edited or modified by the recipient. Copyright and ownership of this drawing is vested in RKD Architects, whose prior written consent is required for its use, reproduction or for publication to any third party. All rights reserved by the law of copyright and by international copyright conventions are reserved to RKD Architects and may be protected by court proceedings for damages and/or injunctions and costs.
RKD Architects' Quality Management Systems are certified to ISO 9001:2015. Notes:
ALL LEVELS ARE SHOWN TO THE IRISH
TRANSVERSE MERCATOR (ITM) AND ARE DISPLAYED IN METRES (m) ALL LEVELS SHOWN RELATES TO THE MALIN HEAD ALL DIMENSIONS SHOWN ARE IN MILLIMETRES LEGEND SITE APPLICATION AREA SITE DEVELOPMENT AREA = 0.55 ha Key Plan