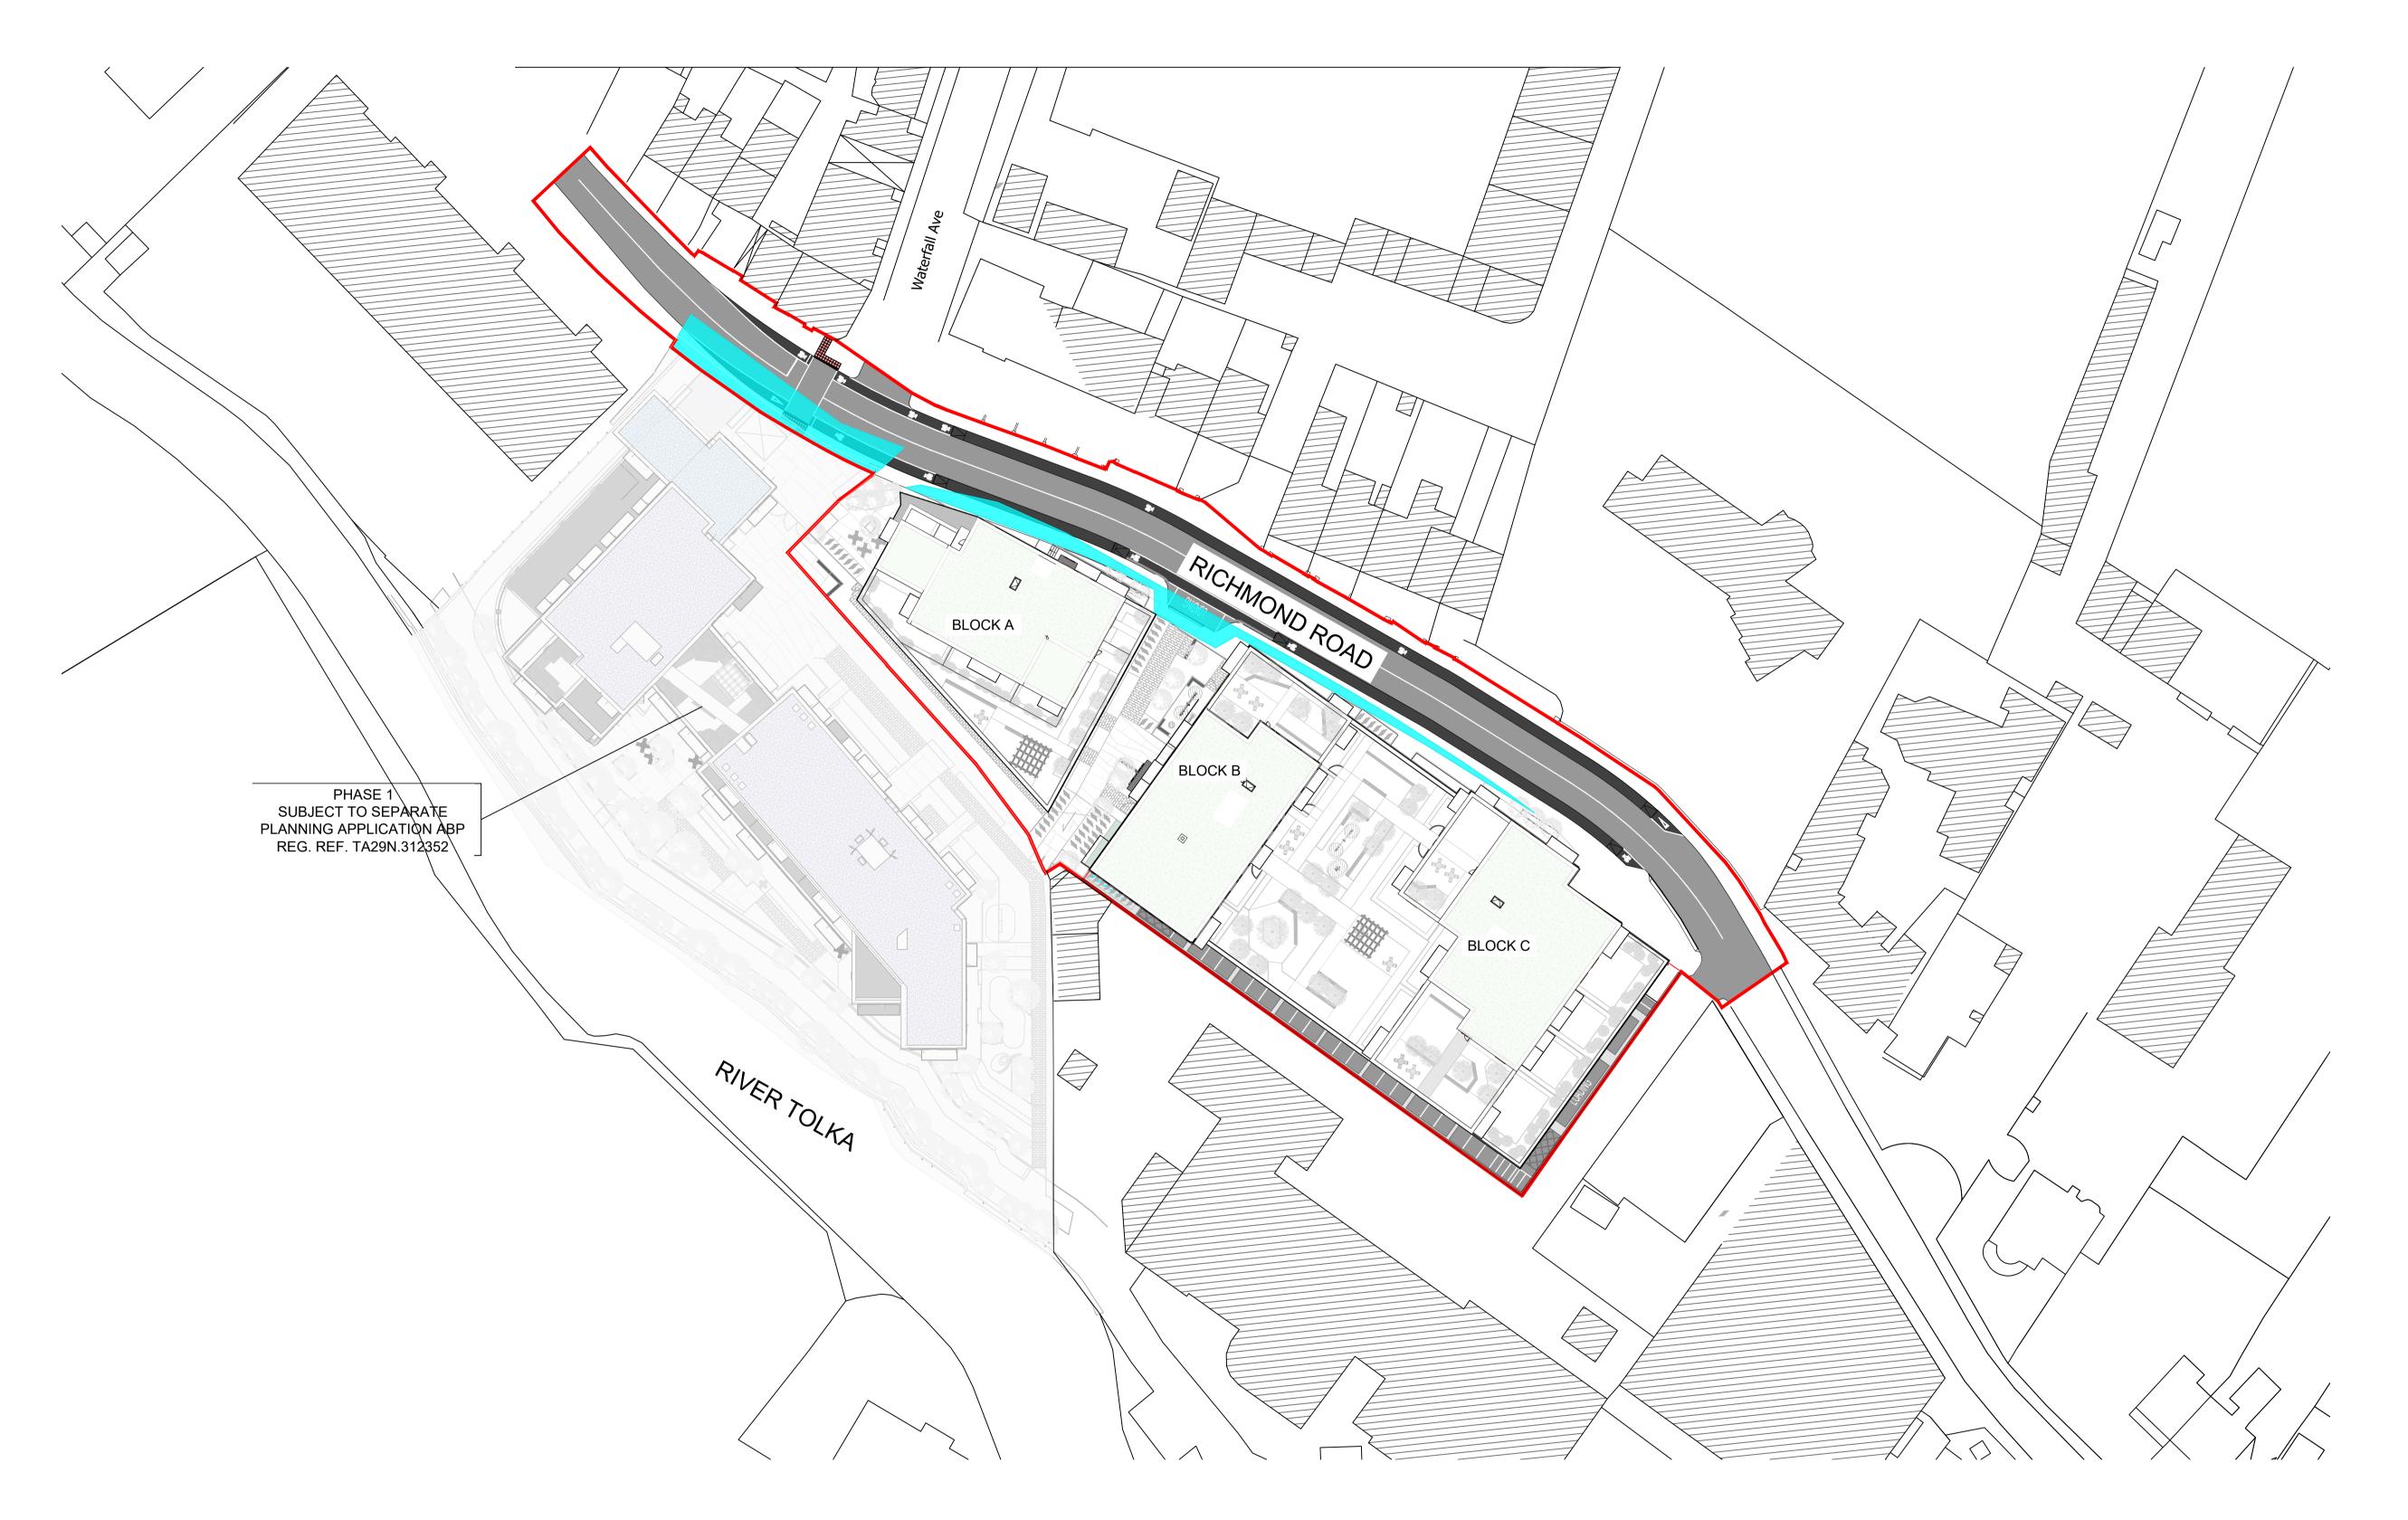

1 1003\_TAKEN IN CHARGE PLAN
1:500

All dimensions to be checked on site. Figured dimensions take preference over scaled dimensions. Any errors or descrepancies to be reported to the Architects.This drawing may not be edited or modified by the recipient.

ALL DIMENSIONS SHOWN ARE IN MILLIMETRES

LEGEND

TAKEN-IN-CHARGE

LAND TO BE TAKEN-IN-CHARGE BY DCC

| Rev. | Date     | Description             |
|------|----------|-------------------------|
| P1   | 25/08/22 | ISSUED FOR PRE-PLANNING |
| P2   | 09/09/22 | ISSUED FOR PRE-PLANNING |
| P3   | 06/10/22 | ISSUED FOR PRE-PLANNING |
| P4   | 13/01/23 | ISSUED FOR PRE-PLANNING |
| P5   | 27/01/23 | ISSUED FOR PLANNING     |
|      |          |                         |
|      |          |                         |
|      |          |                         |
|      |          |                         |
|      |          |                         |
|      |          |                         |
|      |          |                         |
|      |          |                         |
|      |          |                         |
|      |          |                         |
|      |          |                         |
|      |          |                         |
|      |          |                         |
|      |          |                         |
|      |          |                         |
|      |          |                         |

## MALKEY LIMITED

STATUS PLANNING

PROJECT 158A RICHMOND ROAD

PROJECT ADDRESS 158A RICHMOND ROAD DUBLIN 3

DWG TITLE TAKEN-IN-CHARGE PLAN

DWG NO. 22001-RKD-ZZ-00-DR-A-1003

 REV.
 STATUS
 PROJECT NO.
 22001

 P5
 A3
 SCALE
 1:500